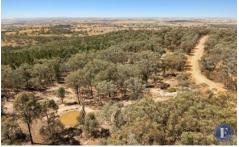

## 16 Caringa Road Godfreys Creek NSW

Flemings Boorowa is pleased to present Lot 16 Carinya Estate, Godfreys Creek to the market for sale.

This 2.30 hectare\* (5.5 acre\*) property is located 40 kilometres\* from Boorowa and 55 kilometres\* from Cowra and boasts a serene setting amidst native bushland. With access to an additional 283.28 hectare\* (700 acre\*) native bushland under a shared neighbourhood title, you can indulge in various recreational bush activities while enjoying the tranquil sounds of nature and warm up around the campfire at night.

## Features"

- 2.30 hectare\* (5.5 acre\*) native bushland
- Build your very own weekender for a country escape
- 283.28 hectare\* (700 acre\*) shared native bushland for bird watching, bush walking and other recreational activities