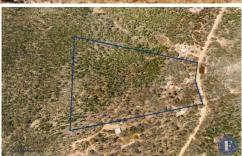

## 16 Caringa Road Godfreys Creek NSW

Flemings Boorowa is pleased to present Lot 16 Carinya Estate, Godfreys Creek to the market for sale.

This 2.30 hectare\* (5.5 acre\*) property is located 40 kilometres\* from Boorowa and 55 kilometres\* from Cowra and boasts a serene setting amidst native bushland. With access to an additional 283.28 hectare\* (700 acre\*) native bushland under a shared neighbourhood title, you can indulge in various recreational bush activities while enjoying the tranquil sounds of nature and warm up around the campfire at night.

**Price** : \$210,000 **Land Size** : 5.5 Acres

View: https://www.flemingspropertyservices.com/s ale/nsw/riverina/godfreys-creek/residential/r

ural/7993764

Amanda Serafin 02 6385 3337