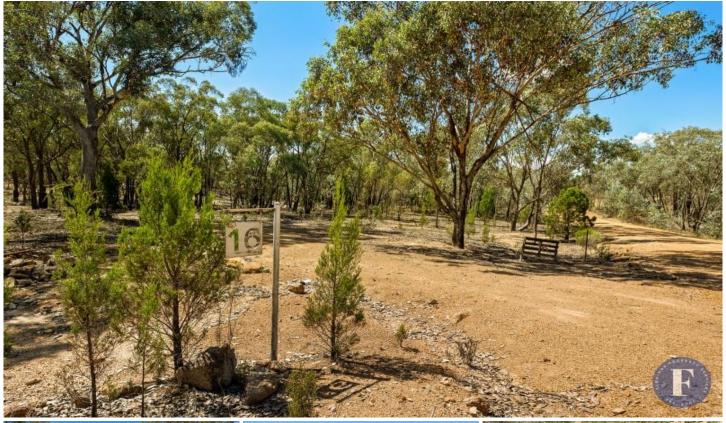

## 16 Caringa Road Godfreys Creek NSW

Flemings Boorowa is pleased to present Lot 16 Carinya Estate, Godfreys Creek to the market for sale.

This 2.30 hectare\* (5.5 acre\*) property is located 40 kilometres\* from Boorowa and 55 kilometres\* from Cowra and boasts a serene setting amidst native bushland. With access to an additional 283.28 hectare\* (700 acre\*) native bushland under a shared neighbourhood title, you can indulge in various recreational bush activities while enjoying the tranquil sounds of nature and warm up around the campfire at night.

## Features"

- 2.30 hectare\* (5.5 acre\*) native bushland
- Build your very own weekender for a country escape
- 283.28 hectare\* (700 acre\*) shared native bushland for bird watching, bush walking and other recreational activities