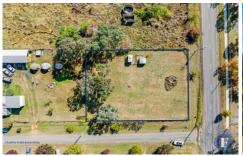

## 14-16 Slattery Street Rye Park NSW

Flemings Boorowa is pleased to present 14-16 Slattery Street, Rye Park to the market for sale.

This neat block consists of 2005sqm\* and is located in the rural village of Rye Park, located only 22km\* to Boorowa and 54km\* to Yass.

## Features include:

- 2005sqm\* total land area
- Power connected
- Established trees
- Regular shape
- Well fenced, with sealed road entry
- Caravan and garden shed included

**Price** : \$160,000 **Land Size** : 2005 sqm