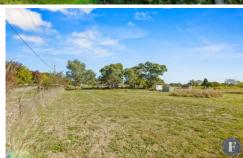

## 14-16 Slattery Street Rye Park NSW

Flemings Boorowa is pleased to present 14-16 Slattery Street, Rye Park to the market for sale.

This neat block consists of 2005sqm\* and is located in the rural village of Rye Park, located only 22km\* to Boorowa and 54km\* to Yass.

## Features include:

- 2005sqm\* total land area
- Power connected
- Established trees
- Regular shape
- Well fenced, with sealed road entry
- Caravan and garden shed included

**Price** : \$160,000 **Land Size** : 2005 sqm