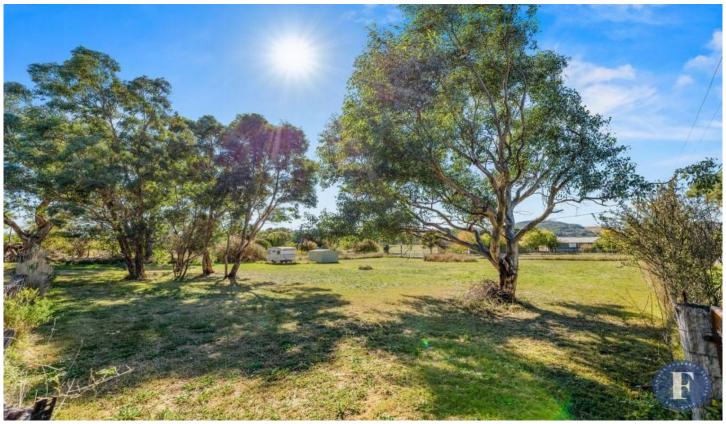

## 14-16 Slattery Street Rye Park NSW

Flemings Boorowa is pleased to present 14-16 Slattery Street, Rye Park to the market for sale.

This neat block consists of 2005sqm\* and is located in the rural village of Rye Park, located only 22km\* to Boorowa and 54km\* to Yass.

The lucky purchaser will have an opportunity to build their dream home and become a part of a quiet and welcoming rural community in the Southern tablelands.

## Features include:

- 2005sqm\* total land area
- Power connected
- Established trees
- Regular shape
- Well fenced, with sealed road entry
- Caravan and garden shed included

**Price** : \$160,000 **Land Size** : 2005 sqm