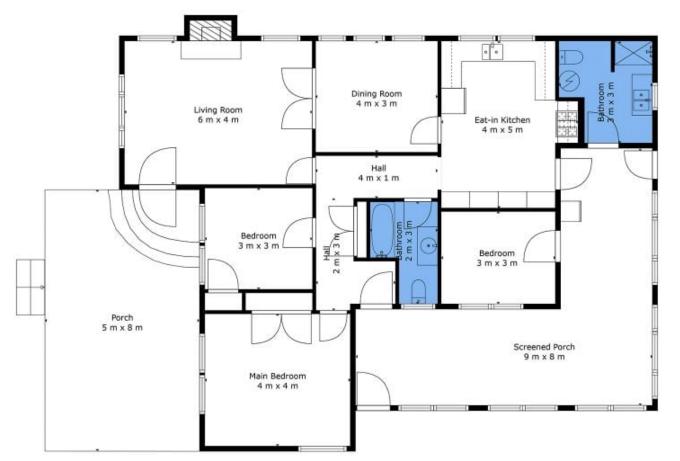

Consisting of approximately 55ha\* (135 acres\*) of granite based soils. Constructed on the property is a well presented, three bedroom double brick home with character features and some modern updates.