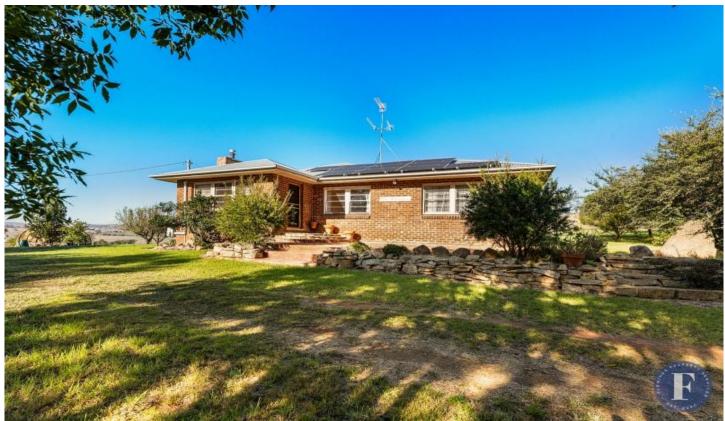

## 171 Frogmore Road Boorowa NSW

Flemings is pleased to present 'The Pinnacles' 171 Frogmore Road, Boorowa NSW 2586 to the market for sale.

This property offers a very convenient location, under 20kms to Boorowa\*.

Consisting of approximately 55ha\* (135 acres\*) of granite based soils. Constructed on the property is a well presented, three bedroom double brick home with character features and some modern updates.

'The Pinnacles' offers the successful purchasers the opportunity to secure a very appealing lifestyle property with productive soil that is suitable to a grazing enterprise.