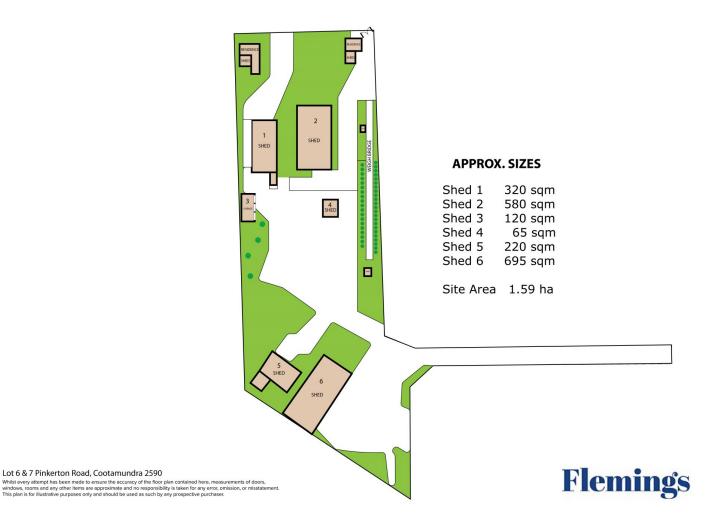

The property is level and the current improvements include six large industrial sheds, two site offices with associated amenities and a weigh-bridge.

Zoned E4 - General Industrial, this property allows for a wide range of developments including (but not limited to); Storage; Depots; Garden centres; Hardware and building supplies; Industrial training facilities; Landscaping material supplies; Light industries; Neighbourhood shops; Rural supplies; Vehicle sales or hire premises; Warehouse or