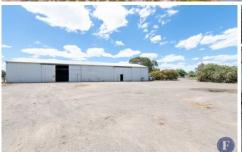

The property is level and the current improvements include six large industrial sheds, two site offices with associated amenities and a weigh-bridge.

Zoned E4 - General Industrial, this property allows for a wide range of developments including (but not limited to); Storage; Depots; Garden centres; Hardware and building supplies; Industrial training facilities; Landscaping material supplies; Light industries; Neighbourhood shops; Rural supplies; Vehicle sales or hire premises; Warehouse or