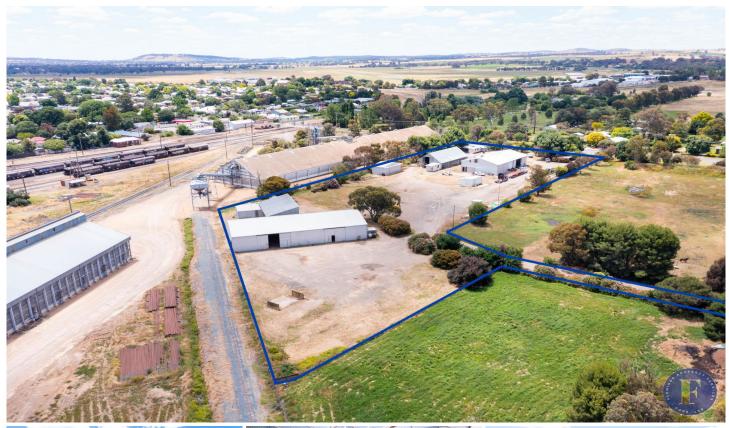

## Lot/6 & 7 Pinkerton Road Cootamundra NSW

Flemings Cootamundra are pleased to offer Lots 6 & 7 Pinkerton Road, Cootamundra to the market for sale.

This property presents an opportunity for developers or investors to acquire a rare, industrial site right in the heart of Cootamundra.

The property is level and the current improvements include six large industrial sheds, two site offices with associated amenities and a weigh-bridge.

Zoned E4 - General Industrial, this property allows for a wide range of developments including (but not limited to); Storage; Depots; Garden centres; Hardware and building supplies; Industrial training facilities; Landscaping material supplies; Light industries; Neighbourhood shops; Rural supplies; Vehicle sales or hire premises; Warehouse or