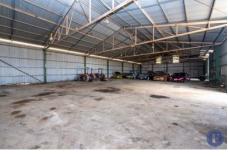

The property is level and the current improvements include six large industrial sheds, two site offices with associated amenities and a weigh-bridge.

Zoned E4 - General Industrial, this property allows for a wide range of developments including (but not limited to); Storage; Depots; Garden centres; Hardware and building supplies; Industrial training facilities; Landscaping material supplies; Light industries; Neighbourhood shops; Rural supplies; Vehicle sales or hire premises; Warehouse or