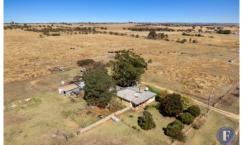

## 101 Waterview Road Young NSW

Flemings Young is pleased to present 101 Waterview road, Monteagle to the market for sale.

Situated on the outskirts of the village of Monteagle approximately 14km\* north of Young is this well presented three bedroom weatherboard cottage set on 19.4ha\* (47.9acres\*) of land.

## Featuring:

- 19.4 Hectares\* (47.9 acres\*) divided into four paddocks
- Three bedrooms all with built in wardrobes
- Open plan kitchen with walk in pantry, electric and gas cooking
- Separate dining and living areas
- Sunroom or fourth bedroom