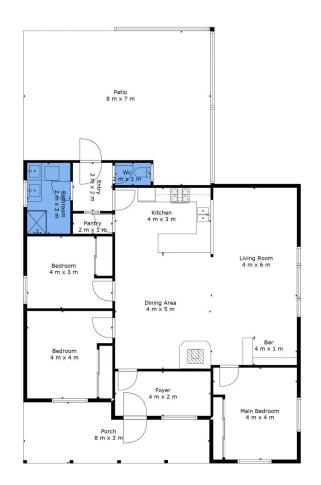

## 101 Waterview Road Young NSW

Flemings Young is pleased to present 101 Waterview road, Monteagle to the market for sale.

Situated on the outskirts of the village of Monteagle approximately 14km\* north of Young is this well presented three bedroom weatherboard cottage set on 19.4ha\* (47.9acres\*) of land.

## Featuring:

- 19.4 Hectares\* (47.9 acres\*) divided into four paddocks
- Three bedrooms all with built in wardrobes
- Open plan kitchen with walk in pantry, electric and gas cooking
- Separate dining and living areas
- Sunroom or fourth bedroom