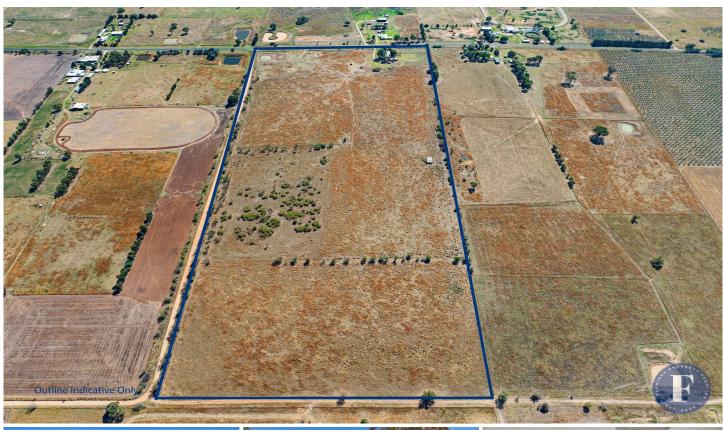

## 101 Waterview Road Young NSW

Flemings Young is pleased to present 101 Waterview road, Monteagle to the market for sale.

Situated on the outskirts of the village of Monteagle approximately 14km\* north of Young is this well presented three bedroom weatherboard cottage set on 19.4ha\* (47.9acres\*) of land.

## Featuring:

- 19.4 Hectares\* (47.9 acres\*) divided into four paddocks
- Three bedrooms all with built in wardrobes
- Open plan kitchen with walk in pantry, electric and gas cooking
- Separate dining and living areas
- Sunroom or fourth bedroom