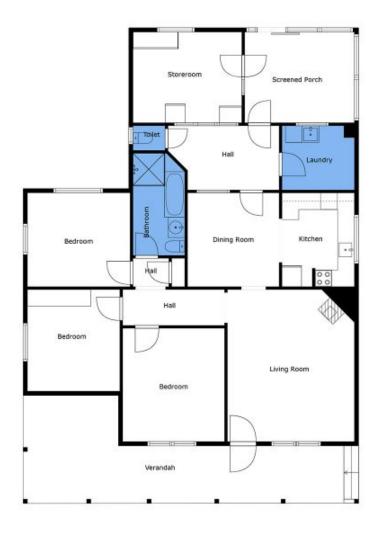

## 70 Rugby Road Boorowa NSW

Flemings Boorowa is pleased to present 'Riverview' 70 Rugby Road, Boorowa to the market for sale.

This property offers a very convenient location on the edge of Boorowa. It consists of 53ha\* (131\* acres) with a comfortable three bedroom brick home and is situated at the foot of the picturesque Mount Carramumbola.

- Three bedroom country home

- Great water supply with five reliable dams, four bores and 35,000\* litre water tanks