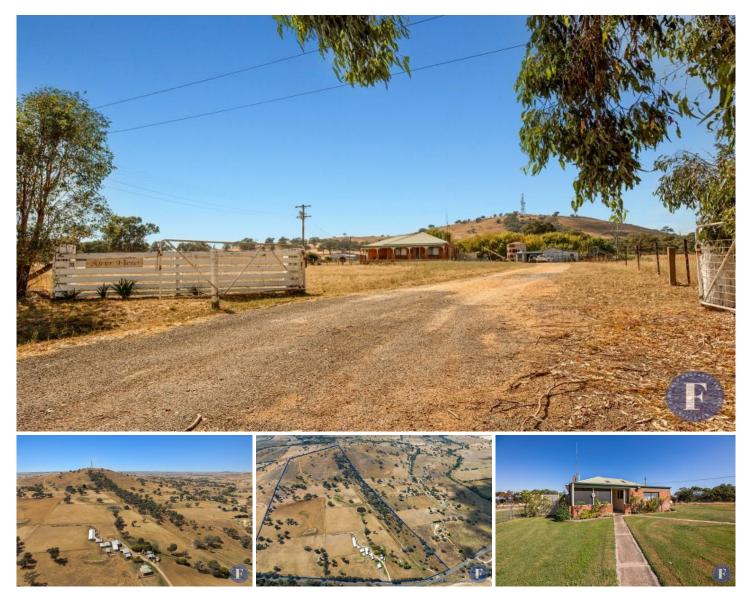

## 70 Rugby Road Boorowa NSW

Flemings Boorowa is pleased to present 'Riverview' 70 Rugby Road, Boorowa to the market for sale.

This property offers a very convenient location on the edge of Boorowa. It consists of 53ha\* (131\* acres) with a comfortable three bedroom brick home and is situated at the foot of the picturesque Mount Carramumbola.

This property offers the purchasers the opportunity to secure a very appealing lifestyle holding with productive soils and grazing enterprises.

Features:

- Lifestyle and productive holding of 53ha\* (131\*acres) total land area

- Three bedroom country home

- Great water supply with five reliable dams, four bores and 35,000\* litre water tanks