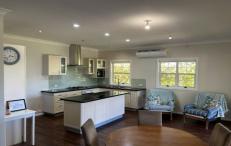

## Features include:

- Three spacious bedrooms + nursery/study
- Three bedrooms with built ins and main bedroom with reverse cycle air conditioner
- Bright kitchen with ample storage and reverse cycle air conditioner
- Cosy lounge with wood fire
- Modern bathroom with seperate bath & shower
- Internal laundry
- Floorboards throughout
- Covered entertaining deck
- Double lockup garage