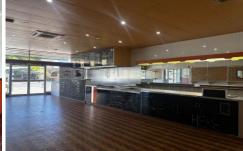

## 99-101 Wallendoon Street Cootamundra NSW

Flemings Cootamundra are pleased to present 99-101 Wallendoon Street, Cootamundra to the market for lease.

This commercial property provides a large cafe space with an additional formal dining area in the adjacent room. A one-bedroom residence is also located at the rear of the property.

### Features include:

- Prime location
- Main bathroom with two seperate & additional toilets for customers
- Split system and evaporative cooling
- Rear lane parking
- Commercial kitchen space with fixtures and fittings included\*