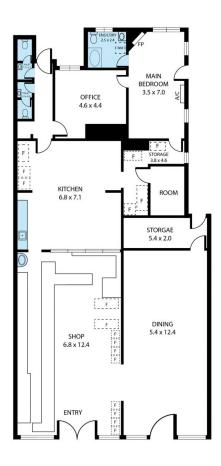

# 1 🚐 1 🔓 2 🗬

**Price**: \$600 pw

**View**: https://www.flemingspropertyservices.com/lease/nsw/riverina/cootamundra/residential/unit/795670

7

Jorja Holder 0269422480

99 Wallendoon Street, Cootamundra 2590
TOTAL APPROX. FLOOR AREA 287 SQ.M
Whilst every attempt has been made to ensure the accuracy of the floor plan contained here, measurements of doors, windows, rooms and any other litems are approximate and no responsibility is taken for any error, omission, or misstatement. This plan is for illustrative purposes only and should be used as such by any prospective purchaser.