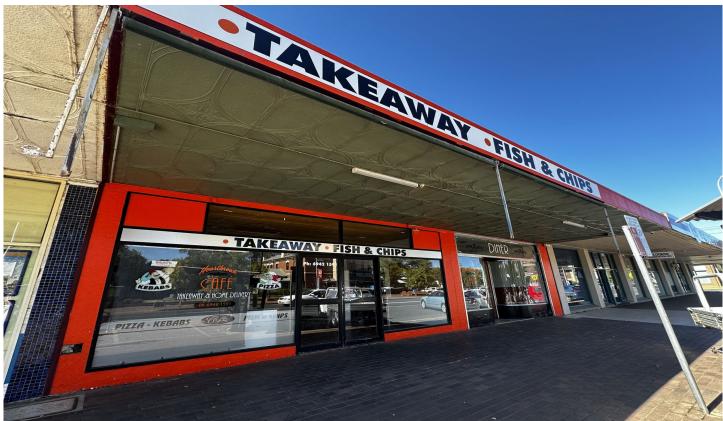

# Flemings

## 99-101 Wallendoon Street Cootamundra NSW

Flemings Cootamundra are pleased to present 99-101 Wallendoon Street, Cootamundra to the market for lease.

This commercial property provides a large cafe space with an additional formal dining area in the adjacent room. A one-bedroom residence is also located at the rear of the property.

### Features include:

- Prime location
- Main bathroom with two seperate & additional toilets for customers
- Split system and evaporative cooling
- Rear lane parking
- Commercial kitchen space with fixtures and fittings included\*