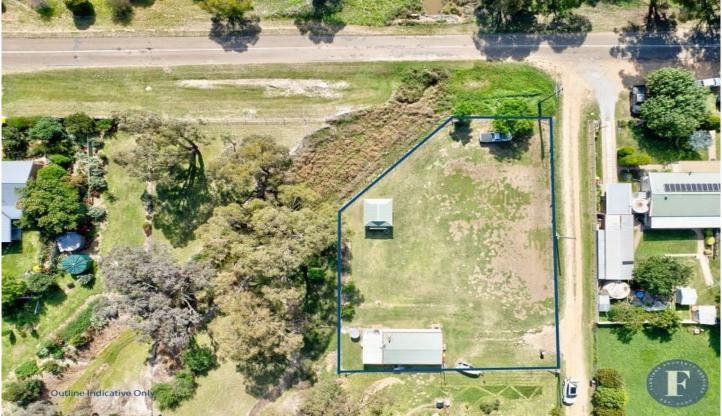

## 102 Court Street Boorowa NSW

Flemings Boorowa is pleased to present 102 Court Street, Boorowa to the market for sale.

Set on an impressive parcel consisting of approximately 1700sqm this property offers an opportunity to build your dream home or to develop (STCA\*\*).

## Features:

- 1700sqm level, fenced block
- Side lane access
- Two car garage with one bedroom, kitchenette and bathroom
- Reverse cycle- airconditioning
- Additional shed for storage