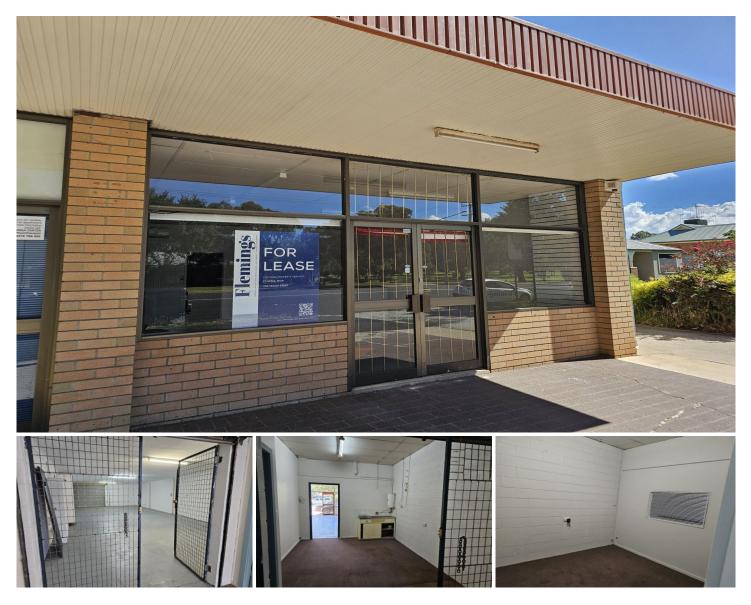

## 23 Young Road Cowra NSW

Flemings Cowra are pleased to present 23 Young Road, Cowra to the market for rent. This commercial shop is in a prime location with benefits from foot traffic as well as passing traffic.

Features include:

- Frontage onto Young Road
- Rear roller door access
- Rear lane access
- Kitchenette area
- WC facilities
- \$250.20 per week all inclusive

To book a private inspection, call Flemings Cowra today on Ph: 6342 6880