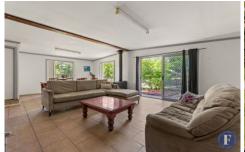

## Features Include:

- Three Bedrooms, two with built in robes
- Office or optional guest bedroom
- Large open plan dining and lounge room
- Family room as a secondary entertaining space
- Modern bathroom with shower over spa bath and toilet
- Second toilet adjacent to laundry
- Multiple reverse cycle air conditioners and wood heater
- Impressive shed with power and two bay carport at the rear