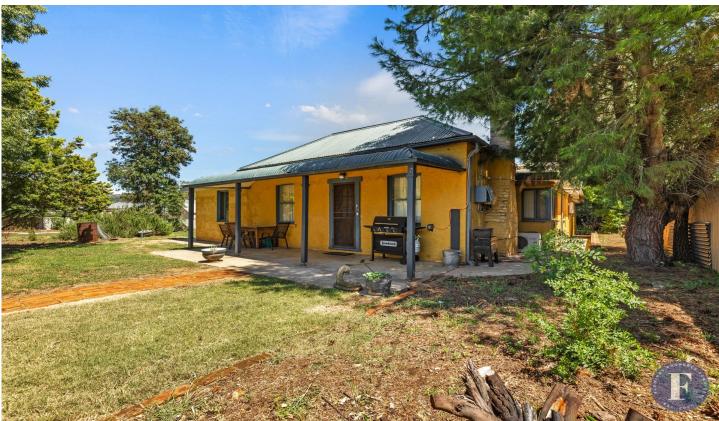

## 1 Betts Street Cootamundra NSW

Flemings Cootamundra is pleased to offer 1 Betts Street, Cootamundra to the market for sale.

Welcome to this hidden gem, boasting 4,047sqm\* of flat land offering its purchaser the opportunity to develop (STCA\*\*) or rejuvenate this character filled home.

## Features Include:

- Three Bedrooms, two with built in robes
- Office or optional guest bedroom
- Large open plan dining and lounge room
- Family room as a secondary entertaining space
- Modern bathroom with shower over spa bath and toilet
- Second toilet adjacent to laundry
- Multiple reverse cycle air conditioners and wood heater
- Impressive shed with power and two bay carport at the rear