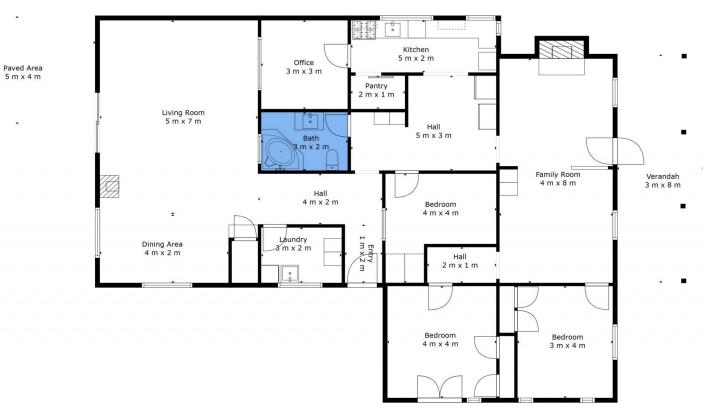

## 1 Betts Street Cootamundra NSW

Flemings Cootamundra is pleased to offer 1 Betts Street, Cootamundra to the market for sale.

Welcome to this hidden gem, boasting 4,047sqm\* of flat land offering its purchaser the opportunity to develop (STCA\*\*) or rejuvenate this character filled home.

## Features Include:

- Three Bedrooms, two with built in robes
- Office or optional guest bedroom
- Large open plan dining and lounge room
- Family room as a secondary entertaining space
- Modern bathroom with shower over spa bath and toilet
- Second toilet adjacent to laundry
- Multiple reverse cycle air conditioners and wood heater
- Impressive shed with power and two bay carport at the rear