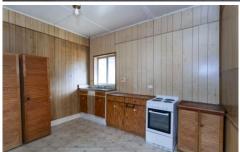

## Features include:

- Three bedrooms plus office
- Two living areas both with wall air-conditioners
- Basic kitchen
- Updated bathroom
- Semi enclosed front veranda and covered back patio area
- Single carport and shedding being 5x5m<sup>\*</sup> partially enclosed and 6x6m<sup>\*</sup> open front
- NBN connection
- 1,024sqm\* parcel of land