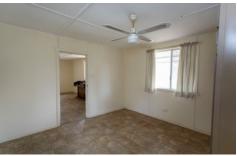

## Features include:

- Three bedrooms plus office
- Two living areas both with wall air-conditioners
- Basic kitchen
- Updated bathroom
- Semi enclosed front veranda and covered back patio area
- Single carport and shedding being 5x5m<sup>\*</sup> partially enclosed and 6x6m<sup>\*</sup> open front
- NBN connection
- 1,024sqm\* parcel of land