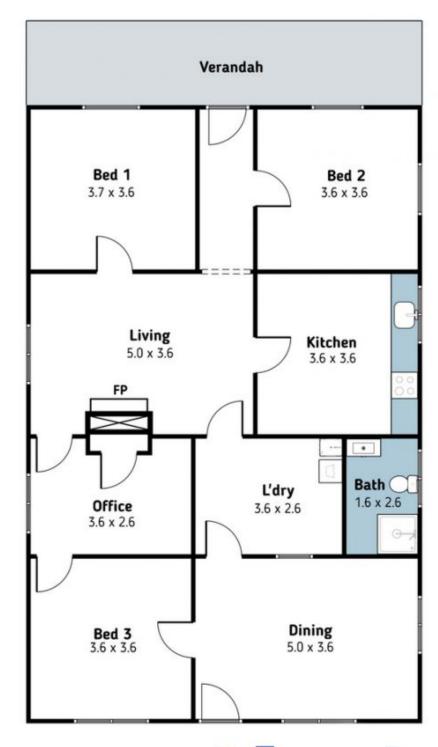

## Features include:

- Three bedrooms plus office
- Two living areas both with wall air-conditioners
- Basic kitchen
- Updated bathroom
- Semi enclosed front veranda and covered back patio area
- Single carport and shedding being 5x5m<sup>\*</sup> partially enclosed and 6x6m<sup>\*</sup> open front
- NBN connection
- 1,024sqm\* parcel of land

## 12 Waddell St, Wattamondara NSW 2794

Total Approx Floor Area = 114.3SQ.M

Whilst every attempt has been made to ensure the accuracy of the floor plan contained here, measurements of doors, windows, rooms and any other items are approximate and no responsibility is taken for any omission or mis statement. The plan is for illustrative purposes only and should be used as such by any prospective purchaser.