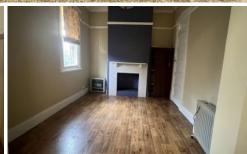

## Features Include

- Three bedrooms + builtins
- Cozy lounge room
- Kitchen with electric stove, dishwasher & ample cupboard
- Main bathroom with separate shower and bath
- Seperate toilet
- Large internal laundry
- Fenced yard
- Easy care yard with front and side access
- Small garden shed
- Double lockup garage.Less than 1km\* from Harden CBD
- Pets considered upon application