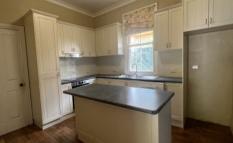

## Features Include

- Three bedrooms + builtins
- Cozy lounge room
- Kitchen with electric stove, dishwasher & ample cupboard
- Main bathroom with separate shower and bath
- Seperate toilet
- Large internal laundry
- Fenced yard
- Easy care yard with front and side access
- Small garden shed
- Double lockup garage.Less than 1km\* from Harden CBD
- Pets considered upon application