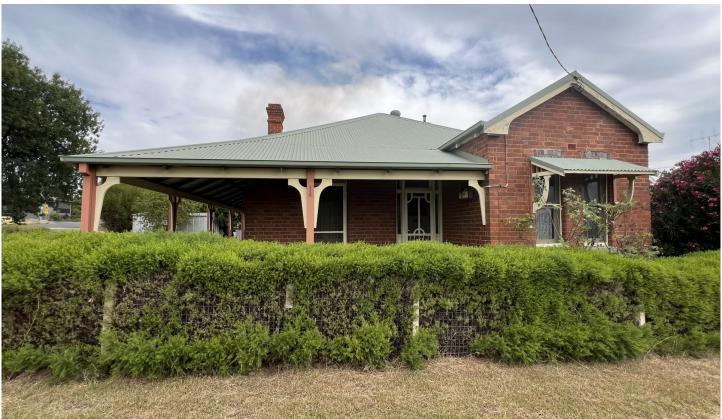

## 118 Neill Street Harden NSW

## Features Include

- Three bedrooms + builtins
- Cozy lounge room
- Kitchen with electric stove, dishwasher & ample cupboard
- Main bathroom with separate shower and bath
- Seperate toilet
- Large internal laundry
- Fenced yard
- Easy care yard with front and side access
- Small garden shed
- Double lockup garage.Less than 1km\* from Harden CBD
- Pets considered upon application