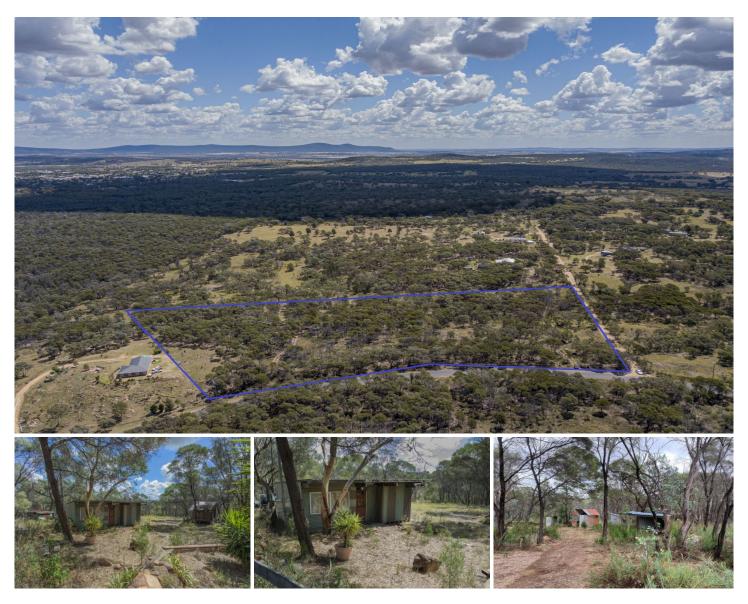

## 107 Simpson Drive Grenfell NSW

Flemings Cowra is pleased to present 107 Simpson Drive, Grenfell to the market for sale. A great lifestyle property only 7km\* from the Grenfell town centre.

Features include:

- Five hectares\*
- Building permission
- Sealed road access
- Electricity connected
- Weekend style accommodation
- Predominately natural tree's
- Fully fenced

A fantastic weekender option with the possibility to build your dream home in time.

For further information call Flemings Cowra.

Price : \$260,000 Land Size : 50000 sqm

**View**: https://www.flemingspropertyservices.com/s

ale/nsw/central-west/grenfell/residential/land

/7922177

Andrew Molloy (02) 6342 6880