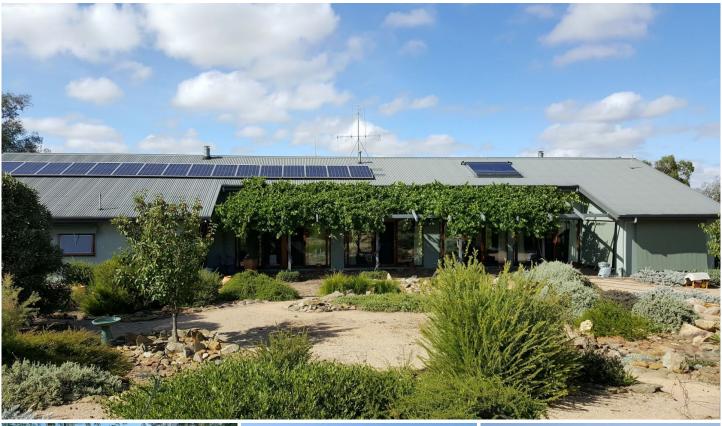

## 130 Red Gum Lane Frogmore NSW

Flemings Boorowa is pleased to present 'Frog Hollow' 310 Red Gum Lane, Frogmore to the market for lease.

This is the perfect short stay rental property to get away from it all and enjoy the country lifestyle.

## Features:

- Three luxury bedrooms plus study/office
- Ensuite and main bathroom
- Spacious open plan lounge, kitchen and dining room with a separate family room
- Full length double-glazed windows and sliding doors that provide extensive views of the surrounding farmland beyond
- Two south-facing verandahs and a large north-facing pergola area for outdoor living
- Established native gardens