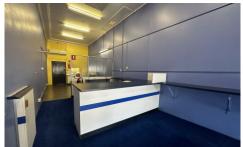

## Features include:

- Front desk/reception area
- Small kitchenette
- Reverse cycle air conditioning
- Large front window for display area
- Common area located at the rear of the property
- Shared toilets