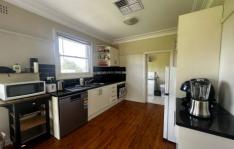

- Two bedrooms with built in cupboards
- Split system, wood fire heating and ducted cooling
- Spacious backyard with fire pit/entertainment area
- Large triple bay shed accessible by rear lane

Applications are only accepted through Snug https://app.snug.com/apply/flemingsps