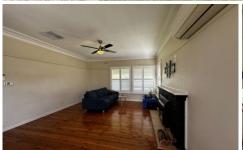

- Two bedrooms with built in cupboards
- Split system, wood fire heating and ducted cooling
- Spacious backyard with fire pit/entertainment area
- Large triple bay shed accessible by rear lane

Applications are only accepted through Snug https://app.snug.com/apply/flemingsps