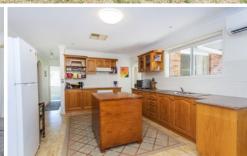

## Features include:

- Formal lounge and dining area
- Four bedrooms, each offering built in wardrobes
- Main bedroom featuring a large north facing bay window
- Family living area to include an open kitchen, dining and lounge area
- The family area boasts direct access to a covered sitting area that overlooks the beautifully well maintained gardens
- Two separate bathrooms with the main being a three way design and second bathroom that could be used an an en-suite