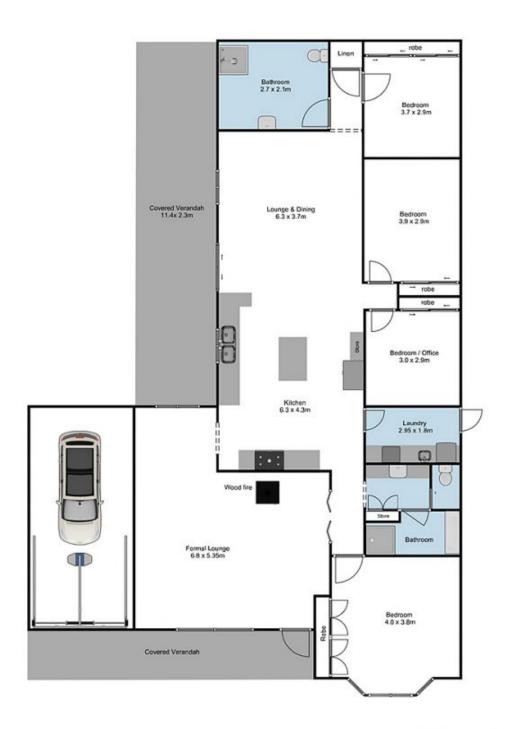

## Features include:

- Formal lounge and dining area
- Four bedrooms, each offering built in wardrobes
- Main bedroom featuring a large north facing bay window
- Family living area to include an open kitchen, dining and lounge area
- The family area boasts direct access to a covered sitting area that overlooks the beautifully well maintained gardens
- Two separate bathrooms with the main being a three way design and second bathroom that could be used an an en-suite

## 11 Nambucca Crt, Cowra NSW 2794

Total Approx Floor Area = 180 SQ.M

Whilst every attempt has been made to ensure the accuracy of the floor plan contained here, measurements of doors, windows, rooms and any other items are approximate and no responsibility is taken for any omission or mis statement. The plan is for illustrative purposes only and should be used as such by any prospective purchaser.