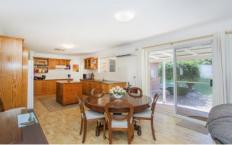

## Features include:

- Formal lounge and dining area
- Four bedrooms, each offering built in wardrobes
- Main bedroom featuring a large north facing bay window
- Family living area to include an open kitchen, dining and lounge area
- The family area boasts direct access to a covered sitting area that overlooks the beautifully well maintained gardens
- Two separate bathrooms with the main being a three way design and second bathroom that could be used an an en-suite