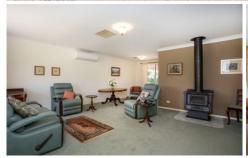

## Features include:

- Formal lounge and dining area
- Four bedrooms, each offering built in wardrobes
- Main bedroom featuring a large north facing bay window
- Family living area to include an open kitchen, dining and lounge area
- The family area boasts direct access to a covered sitting area that overlooks the beautifully well maintained gardens
- Two separate bathrooms with the main being a three way design and second bathroom that could be used an an en-suite