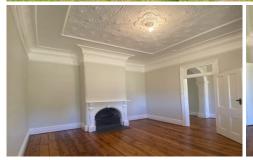

## Features include:

- Four bedrooms
- Traditional oversized entrance hallway with decorative ceiling and cornice
- Large kitchen with ample storage and dishwasher
- Modern bathroom with separate bath and shower
- External laundry with second toilet
- Double brick home with large veranda
- Lounge and main bedroom with split system air conditioners for all year round comfort
- Well manicured gardens and curb appeal