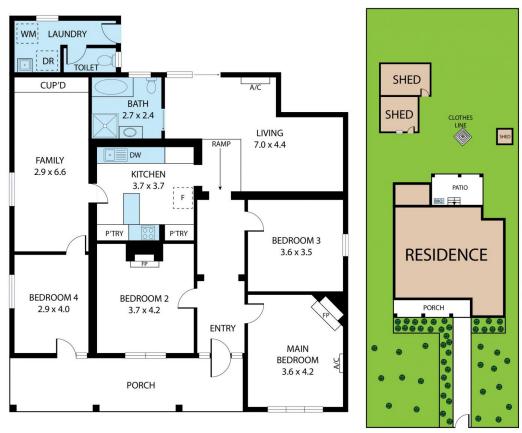

## Features include:

- Four bedrooms
- Traditional oversized entrance hallway with decorative ceiling and cornice
- Large kitchen with ample storage and dishwasher
- Modern bathroom with separate bath and shower
- External laundry with second toilet
- Double brick home with large veranda
- Lounge and main bedroom with split system air conditioners for all year round comfort
- Well manicured gardens and curb appeal

## 153 Swift Street, Harden 2587

TOTAL APPROX. FLOOR AREA 132 SQ.M.
Whilst every attempt has been made to ensure the accuracy of the floor plan contained here, measurements of doors, windows, rooms and any other liers are approximate and no responsibility is taken for any error, omission, or misstatement. This plan is for illustrative purposes only and should be used as such by any prospective purchaser.