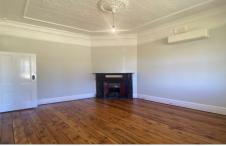

## Features include:

- Four bedrooms
- Traditional oversized entrance hallway with decorative ceiling and cornice
- Large kitchen with ample storage and dishwasher
- Modern bathroom with separate bath and shower
- External laundry with second toilet
- Double brick home with large veranda
- Lounge and main bedroom with split system air conditioners for all year round comfort
- Well manicured gardens and curb appeal