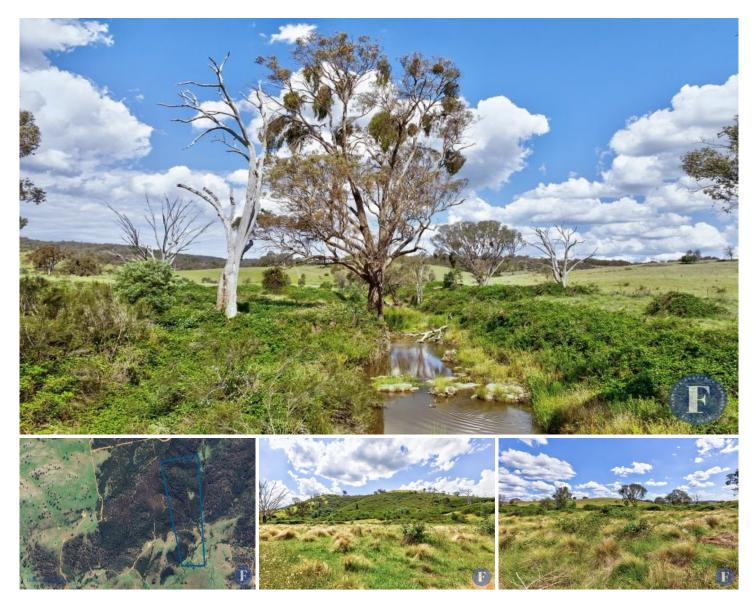

## 863 Taylors Flat Road Taylors Flat NSW

Flemings Boorowa is pleased to present Lot 115, 863 Taylors Flat Road, Taylors Flat.

Offering rural views over lush rolling hills and neighbouring farmland, this picturesque 40.52ha (100 acre) property will appeal to those looking for space and tranquillity.

Offering native bushland, this is the perfect haven for those seeking space and solitude. The sloping allotment has access to a seasonal creek which runs through the bottom of the block providing the perfect place to relax and unwind.

Features:

- 40.52ha (100 acre)\* with building permission (STCA)
- Access to Hovells Creek
- 40km\* to Boorowa

Price : \$420,000

- Land Size : 40.52 ha View : https://ww
  - : https://www.flemingspropertyservices.com/s ale/nsw/riverina/taylors-flat/residential/rural/ 7898637