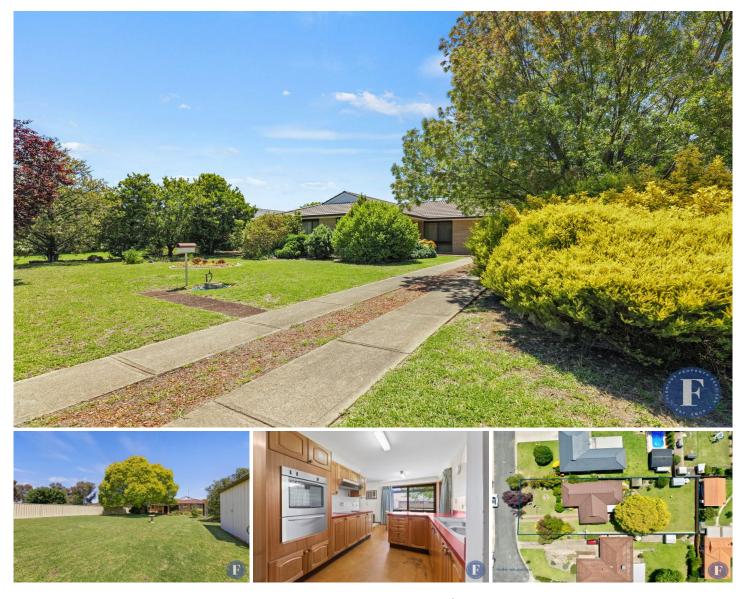

## **3 Inala Place Cootamundra NSW**

Flemings Cootamundra is pleased to present 3 Inala Place, Cootamundra to the market for sale.

This neat & tidy three bedroom, one bathroom brick home offers its purchaser a quality residence in a peaceful location.

## Features Include:

- Three bedrooms, all with built-in robes
- Bathroom with shower bath and separate toilet
- Spacious living room with additional sitting room
- Dining room adjacent to kitchen
- Large laundry with external access and ample storage
- Single car garage with second toilet
- Stunning entertaining space
- Beautifully presented 983sqm\* block
- Located just 500m\* to Hospital and just 800\* to local

| 3 🍋 | 1 🚔 | 1 🛱 |
|-----|-----|-----|
|-----|-----|-----|

| Price     | : \$449,000  |
|-----------|--------------|
| Land Size | : 983 sqm    |
| View      | : https://wv |

- - : https://www.flemingspropertyservices.com/s ale/nsw/riverina/cootamundra/residential/ho use/7893278