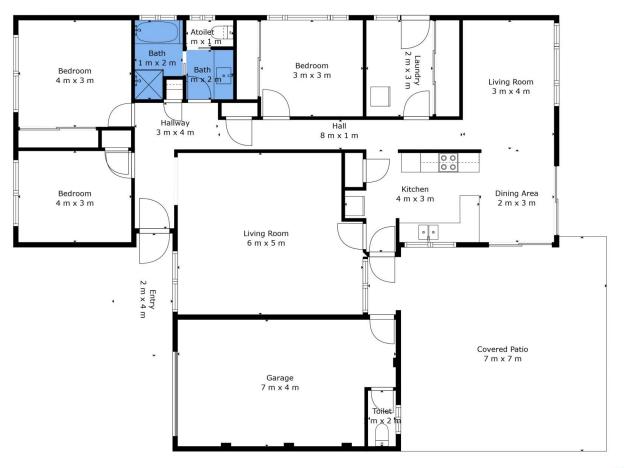

## Features Include:

- Three bedrooms, all with built-in robes
- Bathroom with shower bath and separate toilet
- Spacious living room with additional sitting room
- Dining room adjacent to kitchen
- Large laundry with external access and ample storage
- Single car garage with second toilet
- Stunning entertaining space
- Beautifully presented 983sqm\* block
- Located just 500m\* to Hospital and just 800\* to local