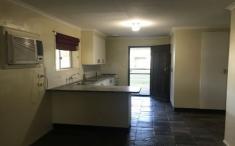

## Features include:

- Two bedrooms with built in wardrobes and ceiling fans
- Open plan living/dining/kitchen areas
- Bathroom with walk-in shower
- Internal laundry
- Wall air conditioner
- Wood heater in lounge room
- Separate study space
- Sunroom
- Large fully fenced yard
- Located 15.3km from Cowra