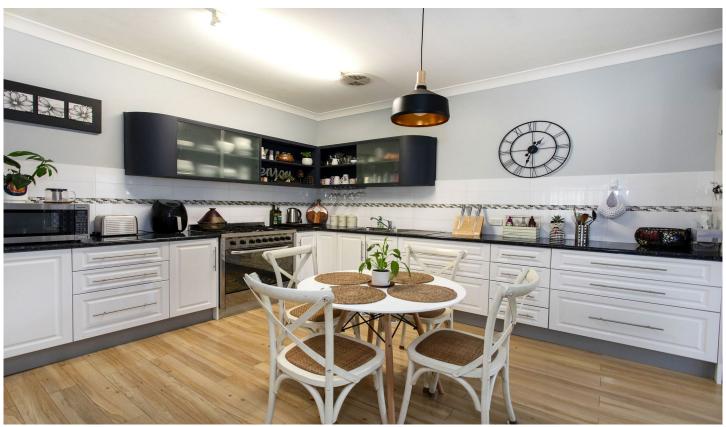

#### Features include:

- Comfortable lounge area with new carpet
- Spectacular kitchen with a great amount of storage
- Living areas flow seamlessly through the kitchen, dining and lounge spaces
- Reverse cycle air conditioning plus gas heating
- Three bedrooms, two boasting built in wardrobes
- Undercover car accommodation with direct access to the home
- Large 9 x 8m\* workshop with three phase power and water connected