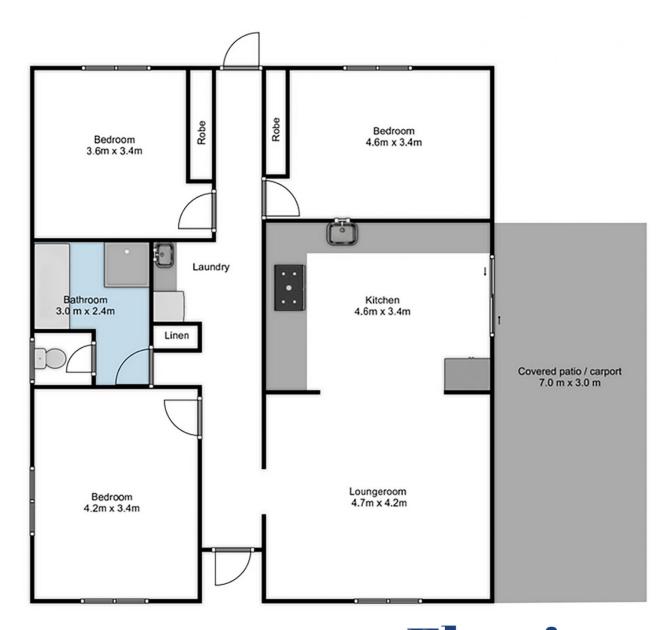

## 22 Wellington Street, Cowra 2794

### Total Approx Floor Area = 90.8SQ.M

Whilst every attempt has been made to ensure the accuracy of the floor plan contained here, measurements of doors, windows, rooms and any other items are approximate and no responsibility is taken for any omission or mis statement. The plan is for illustrative purposes only and should be used as such by any prospective purchaser.