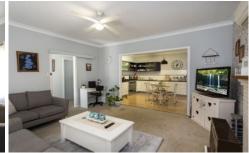

#### Features include:

- Comfortable lounge area with new carpet
- Spectacular kitchen with a great amount of storage
- Living areas flow seamlessly through the kitchen, dining and lounge spaces
- Reverse cycle air conditioning plus gas heating
- Three bedrooms, two boasting built in wardrobes
- Undercover car accommodation with direct access to the home
- Large 9 x 8m\* workshop with three phase power and water connected