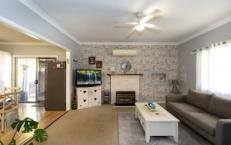

#### Features include:

- Comfortable lounge area with new carpet
- Spectacular kitchen with a great amount of storage
- Living areas flow seamlessly through the kitchen, dining and lounge spaces
- Reverse cycle air conditioning plus gas heating
- Three bedrooms, two boasting built in wardrobes
- Undercover car accommodation with direct access to the home
- Large 9 x 8m\* workshop with three phase power and water connected