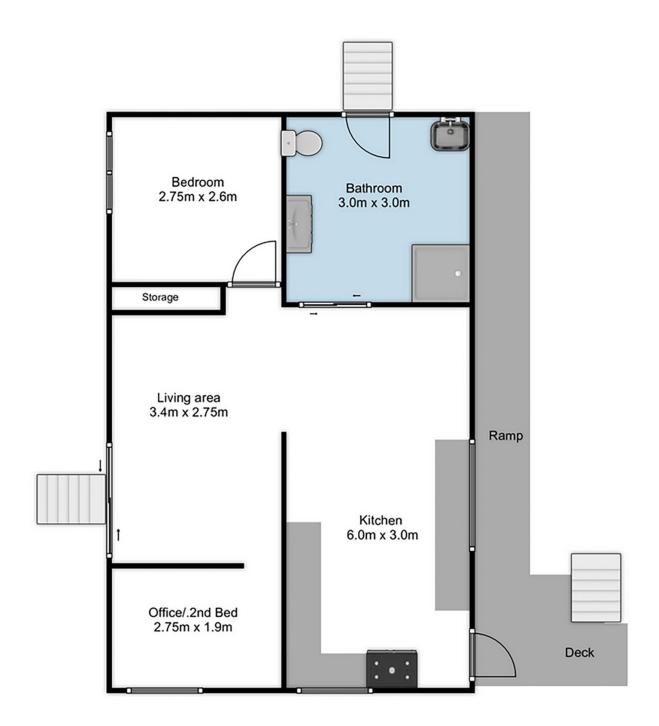

## 28 Campbell St, Koorawatha NSW 2807

### Total Approx Floor Area = 48SQ.M

Whilst every attempt has been made to ensure the accuracy of the floor plan contained here, measurements of doors, windows, rooms and any other items are approximate and no responsibility is taken for any omission or mis statement. The plan is for illustrative purposes only and should be used as such by any prospective purchaser.