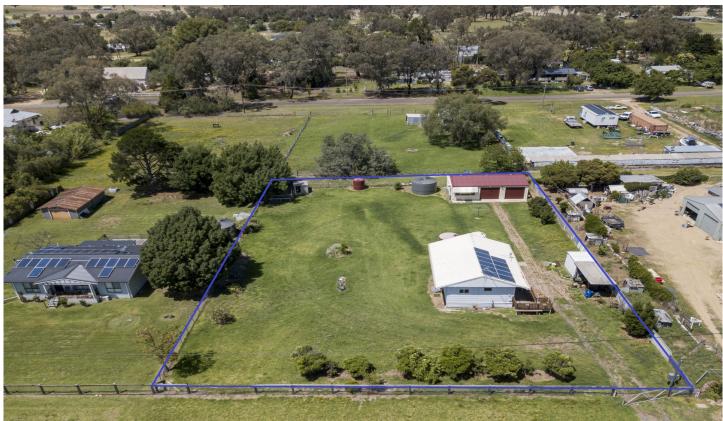

#### 28 Campbell Street Koorawatha NSW

Flemings Cowra is pleased to offer 28 Campbell Street, Koorawatha to the market for sale.

A lovely two bedroom cottage set on a spacious 2,023sqm\* parcel of land.

#### Features Include:

- Two bedrooms, main with built in wardrobes
- Open plan kitchen and living area
- Reverse cycle split system air conditioning
- 4 x rain water tanks
- Large 6 x 11m\* garage/ workshop with bathroom facilties

Located in the quiet village setting of Koorawatha being 27km\* from Cowra and 44km\* to Young with village services that include post office/ general store and the local hotel.

2 🕒 1 🔓 2 🖨

Land Size: 2023 sqm