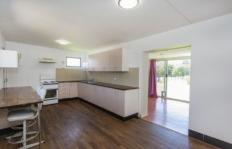

#### Features Include:

- Two bedrooms, main with built in wardrobes
- Open plan kitchen and living area
- Reverse cycle split system air conditioning
- 4 x rain water tanks
- Large 6 x 11m\* garage/ workshop with bathroom facilties