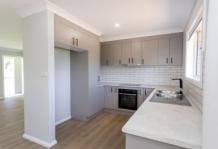

### Feature include:

- Light-filled open plan lounge, dining and kitchen areas
- Three bedrooms with built in wardrobes, and the main bedroom boasting an ensuite
- Main bathroom with bath and shower
- Ultra modern kitchen with ample cupboard space
- Reverse cycle split system air conditioning
- Single carport
- Fully fenced rear yard
- Fresh water tank