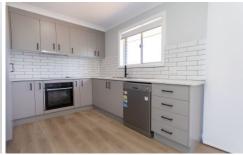

### Feature include:

- Light-filled open plan lounge, dining and kitchen areas
- Three bedrooms with built in wardrobes, and the main bedroom boasting an ensuite
- Main bathroom with bath and shower
- Ultra modern kitchen with ample cupboard space
- Reverse cycle split system air conditioning
- Single carport
- Fully fenced rear yard
- Fresh water tank