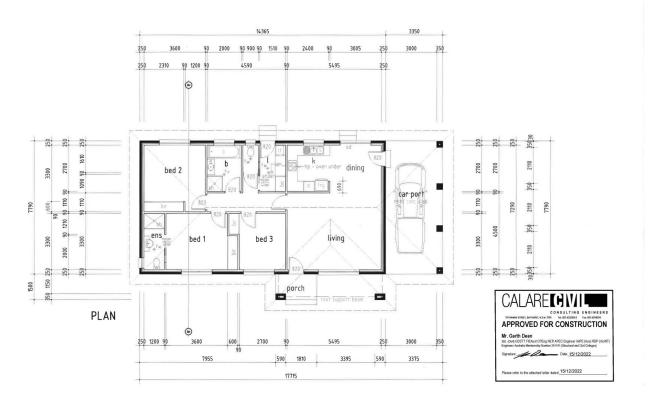

### 16 Waddell Street Wattamondara NSW

Flemings Cowra is pleased to offer 16 Waddell Street, Wattamondara, to the market for sale.

This brand new home provides unbeatable value and features modern designed living on a level 1,000sqm\* parcel of land, ready to just unpack and move in!

### Feature include:

- Light-filled open plan lounge, dining and kitchen areas
- Three bedrooms with built in wardrobes, and the main bedroom boasting an ensuite
- Main bathroom with bath and shower
- Ultra modern kitchen with ample cupboard space
- Reverse cycle split system air conditioning
- Single carport
- Fully fenced rear yard
- Fresh water tank