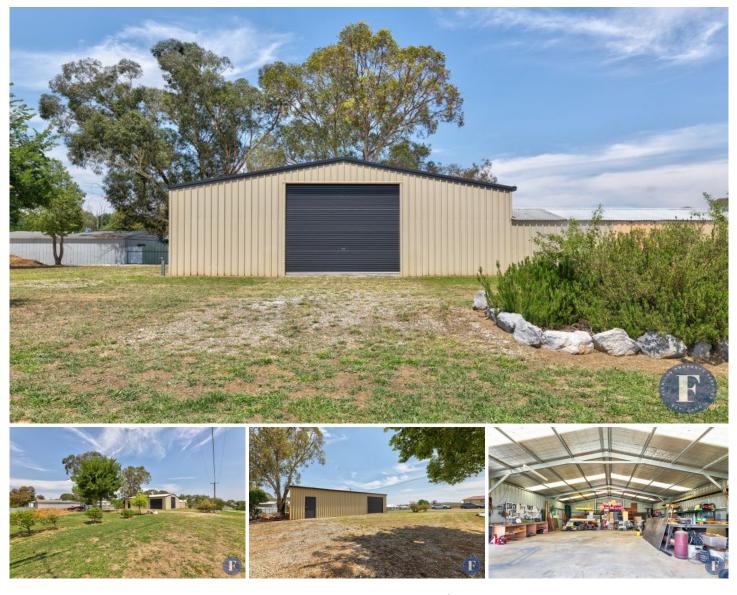

## 89 Clarke Street Harden NSW

Flemings Harden is pleased to present 89 Clarke Street, Harden to the market for sale.

Featuring a large shed and a derelict two bedroom fibro house this 1525sqm\* block is located on a corner block only 250m\* to the local public school, this property provides an excellent development opportunity, ideally positioned in the heart of Harden.

Features include:

- Large 10mx12m  $\!\!\!\!\!\!\!\!$  shed with power, high ceiling and concrete flooring

- Attached to two older sheds for more storage
- Derelict fibro house
- Fruit trees and easy care lawns
- 1525sqm\* corner block with subdivision potential (STCA)
- Located 250m\* to local public school, 1.4km\* to Harden