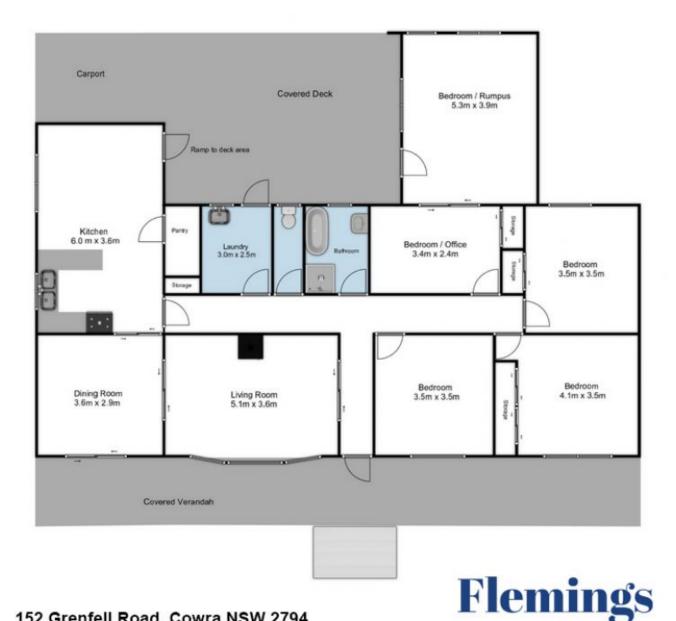

#### Features Include:

- Four bedrooms, three offering built in wardrobes
- Lounge room with a bay window that overlooks the shaded front yard
- Separate dining room with a glass sliding door that opens onto the front veranda
- Kitchen with a breakfast bar and casual dining area
- Spacious family/rumpus room
- Original bathroom with bath and shower plus a separate toilet

### 152 Grenfell Road, Cowra NSW 2794

## Total Approx Floor Area = 150SQ.M

Whilst every attempt has been made to ensure the accuracy of the floorplan contained here, measurements of doors, windows, rooms and any other items are approximate and no responsibility is taken for any omission or mis statement. This plan is for illustrative purposes only and should be used as such by any prospective purchaser.