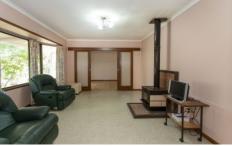

#### Features Include:

- Four bedrooms, three offering built in wardrobes
- Lounge room with a bay window that overlooks the shaded front yard
- Separate dining room with a glass sliding door that opens onto the front veranda
- Kitchen with a breakfast bar and casual dining area
- Spacious family/rumpus room
- Original bathroom with bath and shower plus a separate toilet