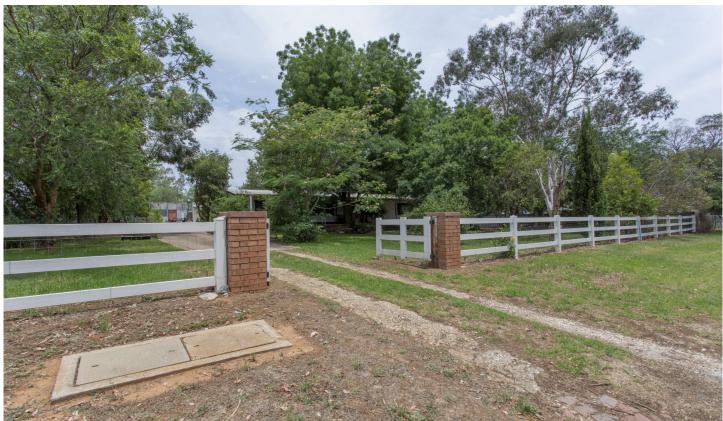

#### 152 Grenfell Road Cowra NSW

Flemings Cowra is pleased to offer 152 Grenfell Road, Cowra to the market for sale.

Set on 1,851sqm\* parcel of land with established natural shade trees, this spacious four bedroom home has much more to offer than first meets the eye.

#### Features Include:

- Four bedrooms, three offering built in wardrobes
- Lounge room with a bay window that overlooks the shaded front yard
- Separate dining room with a glass sliding door that opens onto the front veranda
- Kitchen with a breakfast bar and casual dining area
- Spacious family/rumpus room
- Original bathroom with bath and shower plus a separate toilet

4 🕒 1 🔓 3 🗬

Land Size: 1851 sqm

**View**: https://www.flemingspropertyservices.com/s

ale/nsw/central-west/cowra/residential/hous

e/7855174

Andrew Molloy (02) 6342 6880