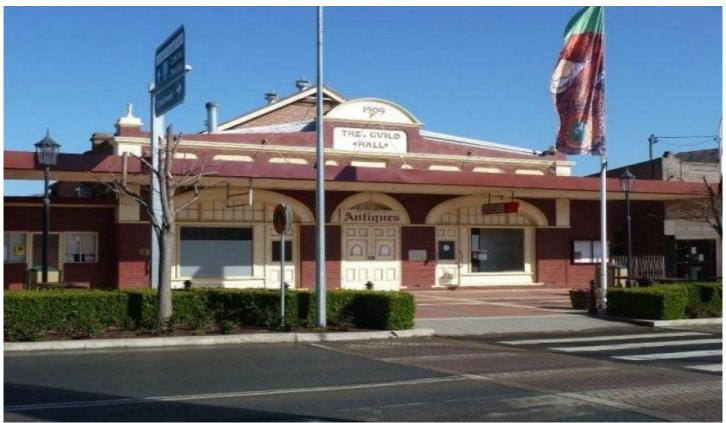

## 22 Marsden Street Boorowa NSW

Flemings Boorowa are pleased to offer "The Guild Hall" 22 Marsden Street, Boorowa to the market for lease.

Features include;

- Impressive double brick building in main street of Boorowa
- Large main hall, approximately 37m x 12m
- Timber floors, high pressed metal ceilings & storage areas
- Amenities and rear lane access

A grand old building in a sought after location.

For more information or to arrange an inspection, please contact Flemings Boorowa.

Price : \$320 pw Building Size : 440 sqm Land Size : 2000 sqm

View : https://www.flemingspropertyservices.co m/lease/nsw/riverina/boorowa/commerci