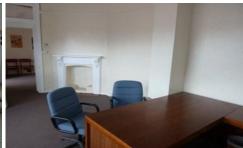

## 22 Marsden Street Boorowa NSW

Flemings Boorowa are pleased to offer "The Guild Hall" 22 Marsden Street, Boorowa to the market for lease.

Features include;

- Impressive double brick building in main street of Boorowa
- Large main hall, approximately 37m x 12m
- Timber floors, high pressed metal ceilings & storage areas
- Amenities and rear lane access