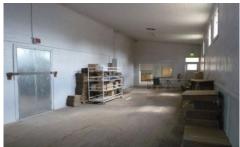

## 22 Marsden Street Boorowa NSW

Flemings Boorowa are pleased to offer "The Guild Hall" 22 Marsden Street, Boorowa to the market for lease.

Features include;

- Impressive double brick building in main street of Boorowa
- Large main hall, approximately 37m x 12m
- Timber floors, high pressed metal ceilings & storage areas
- Amenities and rear lane access