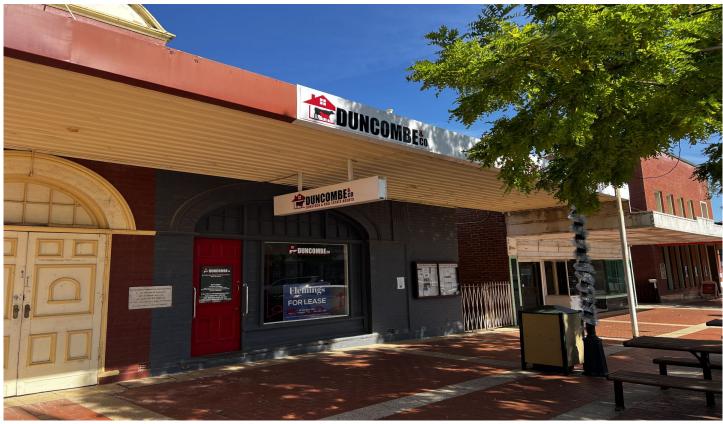

## 20 Marsden Street Boorowa NSW

Flemings Boorowa are pleased to offer 20 Marsden Street, Boorowa to the market for lease.

Features include;

- Commercial office space centrally located on Boorowa's main street
- Front and side access
- Private amenities
- Reverse-cycle air conditioning