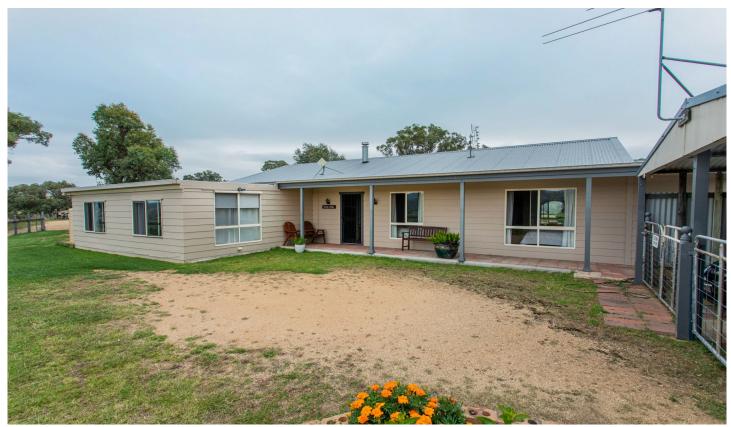

## Cowra

Flemings Cowra is pleased to present this rural home to the market for lease. Located approximately 20kms between Cowra and Wyangala is this tranquil home with amazing views

## Features included:

- Modern three bedroom home with built in robes
- Open lounge and dining space
- Second sitting room/sunroom with views over the valley
- Spacious bathroom with separate shower and bath
- House is partially furnished beds, lounges, tables
- Access to shed space
- Double carport
- Easy care yard with entertaining area
- Available January 2024
- Pets may be considered on application
- Note: house and yard available for rent only