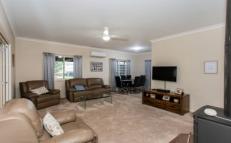

## Features included:

- Modern three bedroom home with built in robes
- Open lounge and dining space
- Second sitting room/sunroom with views over the valley
- Spacious bathroom with separate shower and bath
- House is partially furnished beds, lounges, tables
- Access to shed space
- Double carport
- Easy care yard with entertaining area
- Available January 2024
- Pets may be considered on application
- Note: house and yard available for rent only