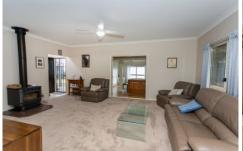

## Features included:

- Modern three bedroom home with built in robes
- Open lounge and dining space
- Second sitting room/sunroom with views over the valley
- Spacious bathroom with separate shower and bath
- House is partially furnished beds, lounges, tables
- Access to shed space
- Double carport
- Easy care yard with entertaining area
- Available January 2024
- Pets may be considered on application
- Note: house and yard available for rent only