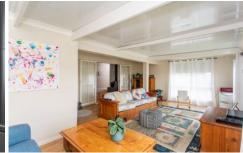

## Features included:

- Modern three bedroom home with built in robes
- Open lounge and dining space
- Second sitting room/sunroom with views over the valley
- Spacious bathroom with separate shower and bath
- House is partially furnished beds, lounges, tables
- Access to shed space
- Double carport
- Easy care yard with entertaining area
- Available January 2024
- Pets may be considered on application
- Note: house and yard available for rent only