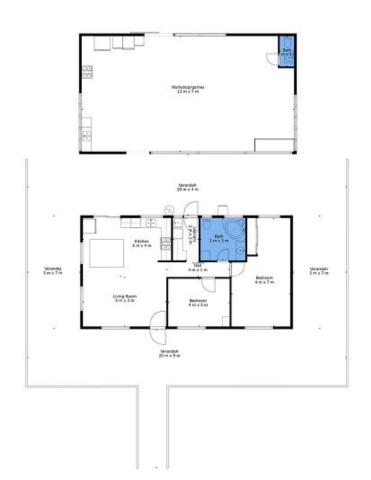

## Features Include:

- 6.17ha\* of total land
- Two bedrooms, main with built-ins
- Renovated bathroom with shower over spa bath and toilet
- Modern kitchen with open plan living/dining adjacent
- Concreted and covered, wrap around veranda
- Expansive entertaining space with second toilet and powered/plumbed alfresco area
- Fully fenced above-ground pool
- Large garage/tool shed