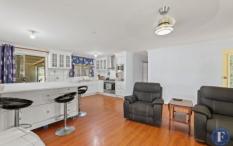

## Features Include:

- 6.17ha\* of total land
- Two bedrooms, main with built-ins
- Renovated bathroom with shower over spa bath and toilet
- Modern kitchen with open plan living/dining adjacent
- Concreted and covered, wrap around veranda
- Expansive entertaining space with second toilet and powered/plumbed alfresco area
- Fully fenced above-ground pool
- Large garage/tool shed