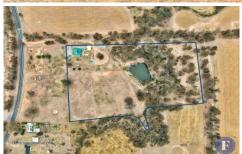

## Features Include:

- 6.17ha\* of total land
- Two bedrooms, main with built-ins
- Renovated bathroom with shower over spa bath and toilet
- Modern kitchen with open plan living/dining adjacent
- Concreted and covered, wrap around veranda
- Expansive entertaining space with second toilet and powered/plumbed alfresco area
- Fully fenced above-ground pool
- Large garage/tool shed