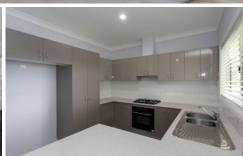

## Features Include:

- Fantastic street appeal
- Three bedrooms all with built in robes
- Master bedroom boasting an ensuite
- Spacious living areas
- Ducted reverse cycle heating and cooling
- Garage with remote opening doors and internal access
- Securely fenced yard
- Covered back patio area providing the perfect place to sit and relax