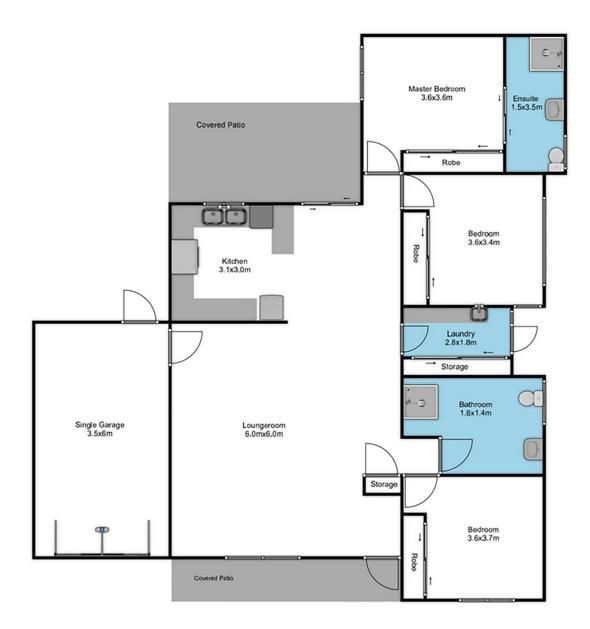

## Features Include:

- Fantastic street appeal
- Three bedrooms all with built in robes
- Master bedroom boasting an ensuite
- Spacious living areas
- Ducted reverse cycle heating and cooling
- Garage with remote opening doors and internal access
- Securely fenced yard
- Covered back patio area providing the perfect place to sit and relax

## **1A Bakery Lane Cowra NSW 2794** Total Approx Floor Area = 132.8SQ.M

Whilst every attempt has been made to ensure the accuracy of the floor plan contained here, measurements of doors, windows, rooms and any other items are approximate and no responsibility is taken for any omission or mis statement. The plan is for illustrative purposes only and should be used as such by any prospective purchaser.