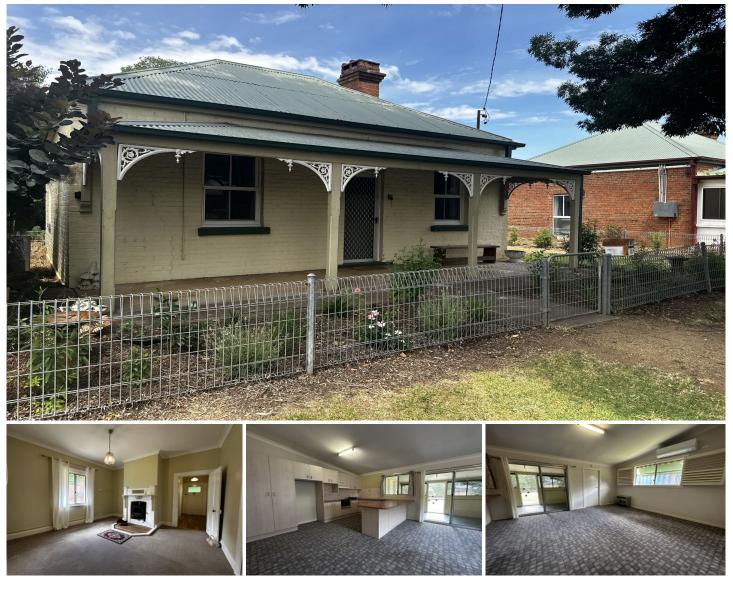

## 2 Justin Street Cootamundra NSW

Flemings Cootamundra are pleased to present 2 Justin Street to the market for lease.

Located 600m\* from the Main Street and 200m\* from Sacred Heart Central School, the property is in the perfect location for a small family.

Features include:

- wood and gas heating
- split system
- built in cupboards in two bedrooms
- spacious backyard
- open plan kitchen and dining area

are

The property will be available mid January 2024

| Арр | lications |
|-----|-----------|
|-----|-----------|