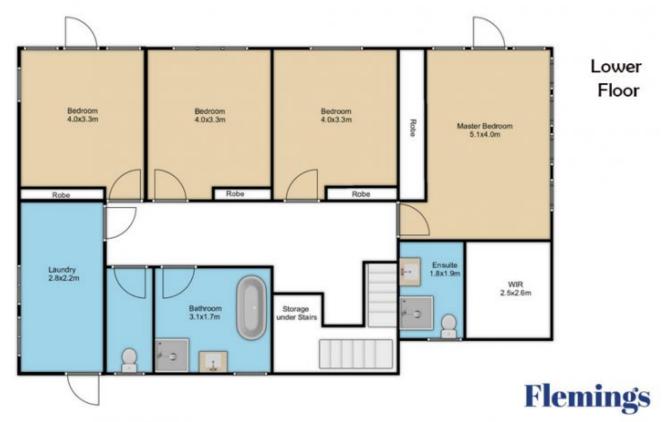

# 16 Scenic Drive Cowra, NSW 2794

Total Approx Floor Area = 259SQ.M

Whilst every attempt has been made to ensure the accuracy of the floor plan contained here, measurements of doors, windows, rooms and any other items are approximate and no responsibility is taken for any omission, or mis statement. This plan is for illutrative purposes only and should be used as such by any prospective purchaser

### 16 Scenic Drive, NSW 2794

Total Approx Floor Area = 2595Q.M

Whilst every attempt has been made to ensure the accuracy of the floor plan contained here, measurements of doors, windows, rooms and any other items are approximate and no responsibility is taken for any omission, or mis statement. This plan is for illutrative purposes only and should be used as such by any prospective purchaser