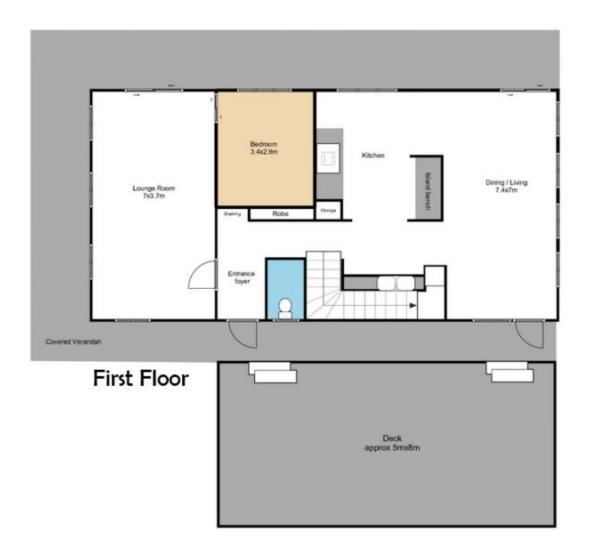

# 16 Scenic Drive Cowra, NSW 2794

Total Approx Floor Area = 259SQ.M

Whilst every attempt has been made to ensure the accuracy of the floor plan contained here, measurements of doors, windows, rooms and any other items are approximate and no responsibility is taken for any omission, or mis statement. This plan is for illutrative purposes only and should be used as such by any prospective purchaser

### 16 Scenic Drive, NSW 2794

Total Approx Floor Area = 2595Q.M

Whilst every attempt has been made to ensure the accuracy of the floor plan contained here, measurements of doors, windows, rooms and any other items are approximate and no responsibility is taken for any omission, or mis statement. This plan is for illutrative purposes only and should be used as such by any prospective purchaser