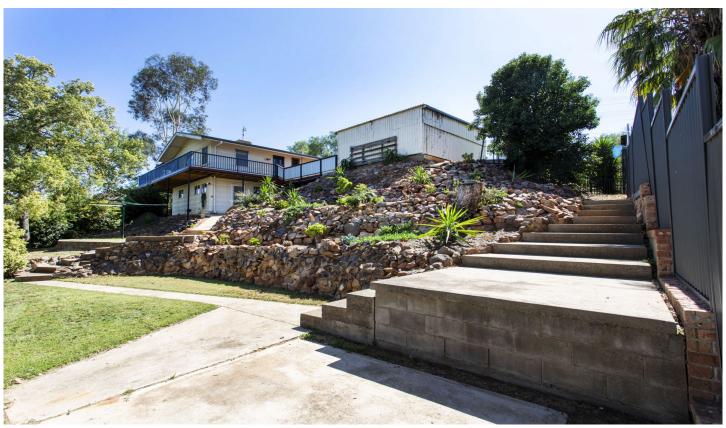

## 16 Scenic Drive Cowra NSW

Flemings Cowra is pleased to offer 16 Scenic Drive Cowra, to the market for sale.

Positioned high on Scenic Drive, with extensive views overlooking Cowra and the Lachlan Valley, is this beautifully presented five bedroom home. This recently renovated, two-storey home is ideal for the large family, or as an investment opportunity and is awaiting new owners to unpack and appreciate all it has to offer.

#### Features include:

- Two spacious light filled living areas
- Open plan modern kitchen with island bench
- Five bedrooms all with built-in robes, the main boasting a walk in wardrobe and en-suite
- Main bathroom and two powder rooms
- Ducted cooling and gas heating

5 🕮 2 🟪 2 🖨

Land Size: 998 sqm

**View**: https://www.flemingspropertyservices.com/s

ale/nsw/central-west/cowra/residential/hous

e/7828517

Andrew Molloy (02) 6342 6880