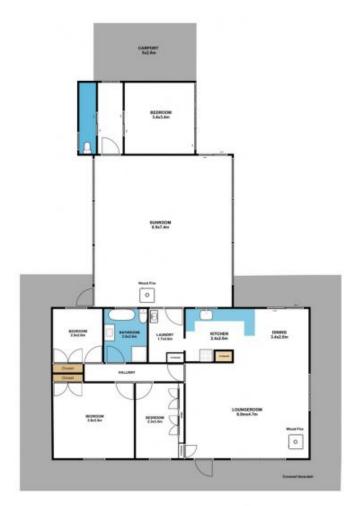

## Featuring:

- Four bedrooms
- Lounge room with reverse cycle split system air conditioning and a wood heater
- Practical kitchen and adjoining dining area
- Large family room with direct access to the backyard
- Double lock up garage and carport
- Located 27km to Cowra and 43km to Young.

## 28 Winslow Street Koorawatha NSW 2807

Total Approx Floor Area = 156.55Q.M

Whilst every attempt has been made to ensure the accuracy of the floor plan contained here, measurements of doors, windows, nooms and any other items are approximate and no responsibility is taken for any omission, or mis statement. This plan is for illustrative purposes only and should be used as such by any prospective purchaser