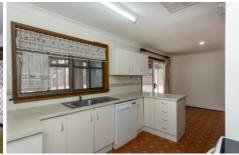

## Featuring:

- Four bedrooms
- Lounge room with reverse cycle split system air conditioning and a wood heater
- Practical kitchen and adjoining dining area
- Large family room with direct access to the backyard
- Double lock up garage and carport
- Located 27km to Cowra and 43km to Young.