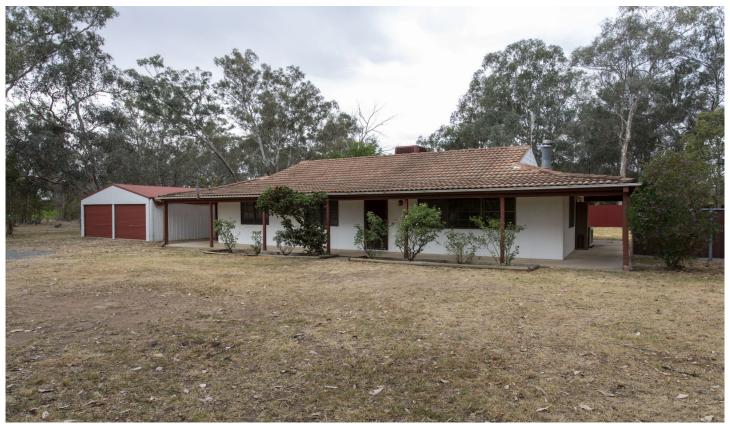

## 28 Winslow Street Koorawatha NSW

Flemings Cowra is pleased to offer 28 Winslow Street, Koorawatha to the market for sale.

A home that epitomises a quiet lifestyle at it's best. Situated on a large 2,023sqm\* parcel of land and being only 450m\* to the local park and post office and 550m\* to the Koorawatha hotel.

## Featuring:

- Four bedrooms
- Lounge room with reverse cycle split system air conditioning and a wood heater
- Practical kitchen and adjoining dining area
- Large family room with direct access to the backyard
- Double lock up garage and carport
- Located 27km to Cowra and 43km to Young.