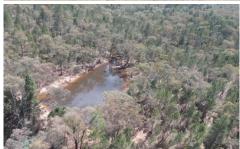

## 154 Patterson Lane Gooloogong NSW

Flemings Cowra is pleased to present 154 Patterson Lane, Gooloogong to the market for sale.

A large 131Ha (323.70 acres)\* lifestyle paradise, ideal for all sorts of outdoor fun - trail bike riding, hunting, bushwalking or just chilling out and being surrounded by nature.

## Features Include:

- 131Ha (323.70 acres)\* with building permission (STCA)
- Solar system with 18 panels and battery storage
- 12KVA diesel generator
- Caravan with reverse cycle air conditioning, shower and toilet with electricity supplied via the solar system
- As new sheep yards
- Land ranging from grazing flats and steep hilly areas through to thick timbered country.