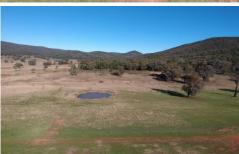

## 154 Patterson Lane Gooloogong NSW

Flemings Cowra is pleased to present 154 Patterson Lane, Gooloogong to the market for sale.

A large 131Ha (323.70 acres)\* lifestyle paradise, ideal for all sorts of outdoor fun - trail bike riding, hunting, bushwalking or just chilling out and being surrounded by nature.

## Features Include:

- 131Ha (323.70 acres)\* with building permission (STCA)
- Solar system with 18 panels and battery storage
- 12KVA diesel generator
- Caravan with reverse cycle air conditioning, shower and toilet with electricity supplied via the solar system
- As new sheep yards
- Land ranging from grazing flats and steep hilly areas through to thick timbered country.