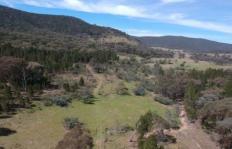

## 154 Patterson Lane Gooloogong NSW

Flemings Cowra is pleased to present 154 Patterson Lane, Gooloogong to the market for sale.

A large 131Ha (323.70 acres)\* lifestyle paradise, ideal for all sorts of outdoor fun - trail bike riding, hunting, bushwalking or just chilling out and being surrounded by nature.

## Features Include:

- 131Ha (323.70 acres)\* with building permission (STCA)
- Solar system with 18 panels and battery storage
- 12KVA diesel generator
- Caravan with reverse cycle air conditioning, shower and toilet with electricity supplied via the solar system
- As new sheep yards
- Land ranging from grazing flats and steep hilly areas through to thick timbered country.