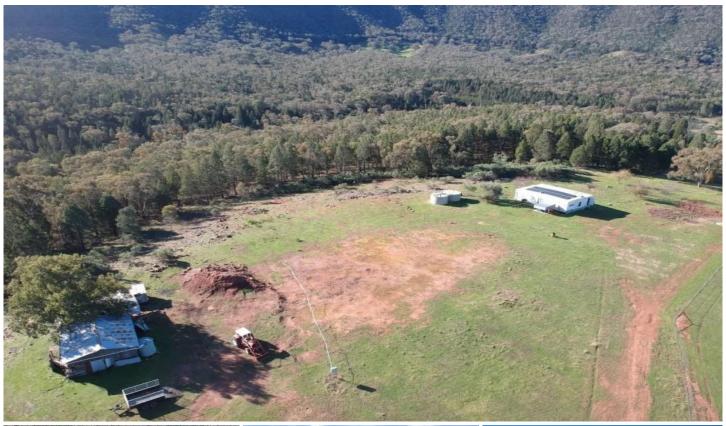

## 154 Patterson Lane Gooloogong NSW

Flemings Cowra is pleased to present 154 Patterson Lane, Gooloogong to the market for sale.

A large 131Ha (323.70 acres)\* lifestyle paradise, ideal for all sorts of outdoor fun - trail bike riding, hunting, bushwalking or just chilling out and being surrounded by nature.

## Features Include:

- 131Ha (323.70 acres)\* with building permission (STCA)
- Solar system with 18 panels and battery storage
- 12KVA diesel generator
- Caravan with reverse cycle air conditioning, shower and toilet with electricity supplied via the solar system
- As new sheep yards
- Land ranging from grazing flats and steep hilly areas through to thick timbered country.