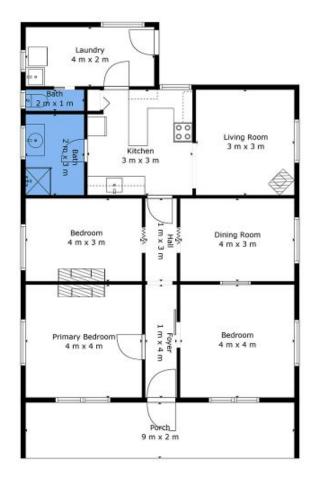

Features include:

- Four bedrooms, main with slow combustion wood fire
- Versatile third and fourth bedrooms, could be used as a study or dining room
- Lounge with slow combustion wood fire and split system air-conditioner
- Modern bathroom with shower

## 4 🎮 1 🚔 6 🚘

Land Size : 1410 sqm

View : https://www.flemingspropertyservices.com/s ale/nsw/riverina/harden/residential/house/78 15123

Rosie Fairfield-Smith 02 6386 4083

Richard Fleming 02 6386 4083