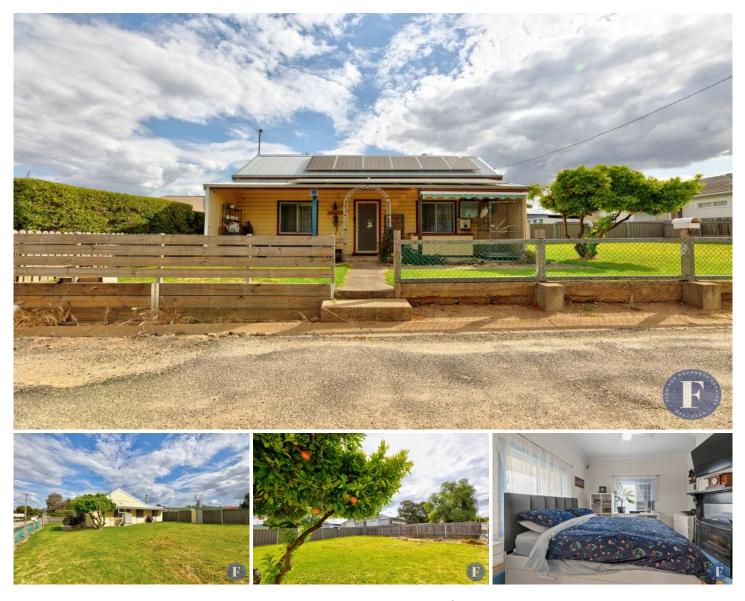

## 48 Whitton Lane Harden NSW

Flemings Harden is pleased to present 48 Whitton Lane, Harden to the market for sale. Set on 1410sqm\* of land this 1920's weatherboard cottage is a fantastic opportunity to purchase a home 350m\* to Harden's shopping precinct with an abundance of garaging and shedding. This home has been beautifully restored in parts to make it a perfect home for a family, first home buyer or the savvy investor. In addition the home is set on two lots giving opportunity to subdivide (STCA).

Features include:

- Four bedrooms, main with slow combustion wood fire
- Versatile third and fourth bedrooms, could be used as a study or dining room
- Lounge with slow combustion wood fire and split system air-conditioner
- Modern bathroom with shower