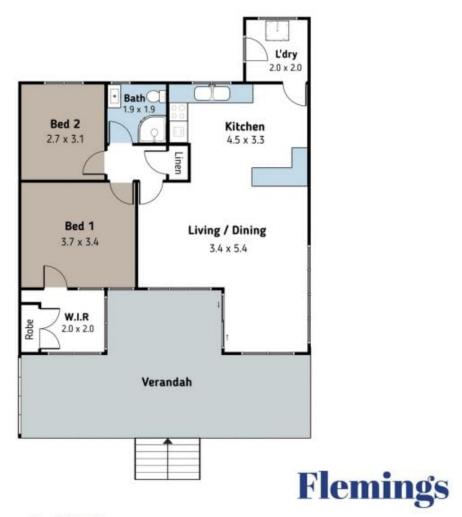

## Features Include:

- Two bedrooms
- Open plan living zone including kitchen/ dining and lounge room
- Renovated bathroom
- Fresh paint and carpet throughout
- Covered decking area providing an ideal space to relax and take in the peace and quiet
- Double garage/ workshop
- Land size 1,011m2

### 12 Broad Street Koorawatha, NSW 2807 Total Approx Floor Area = 815Q.M

Whilst every attempt has been made to ensure the accuracy of the floor plan contained here, measurements of doors, windows, rooms and any other items are approximate and no responsibility is taken for any omission, or mis statement. This plan is for illustrative purposes only and should be used as such by any prospective purchaser