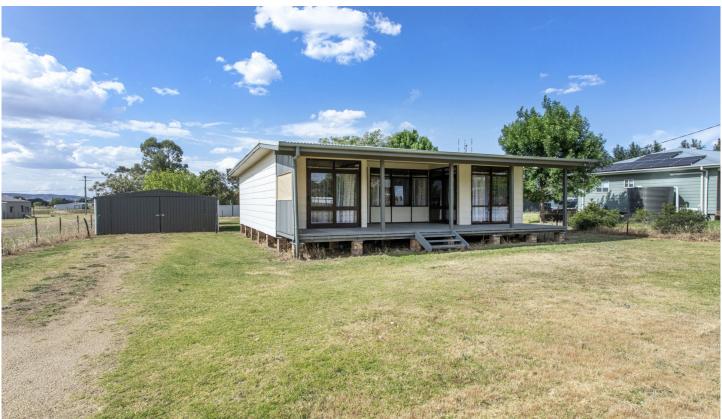

#### 12 Broad Street Koorawatha NSW

Flemings Cowra is pleased to present 12 Broad Street, Koorawatha to the market for sale.

A great entry level property located in the quiet rural setting of Koorawatha, just 27km\* to Cowra and 44km\* to Young.

## Features Include:

- Two bedrooms
- Open plan living zone including kitchen/ dining and lounge room
- Renovated bathroom
- Fresh paint and carpet throughout
- Covered decking area providing an ideal space to relax and take in the peace and quiet
- Double garage/ workshop
- Land size 1,011m2