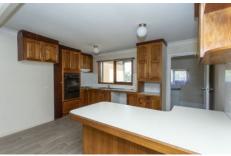

## Features Include:

- Two bedrooms
- Open plan living zone including kitchen/ dining and lounge room
- Renovated bathroom
- Fresh paint and carpet throughout
- Covered decking area providing an ideal space to relax and take in the peace and quiet
- Double garage/ workshop
- Land size 1,011m2