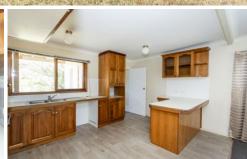

## Features Include:

- Two bedrooms
- Open plan living zone including kitchen/ dining and lounge room
- Renovated bathroom
- Fresh paint and carpet throughout
- Covered decking area providing an ideal space to relax and take in the peace and quiet
- Double garage/ workshop
- Land size 1,011m2