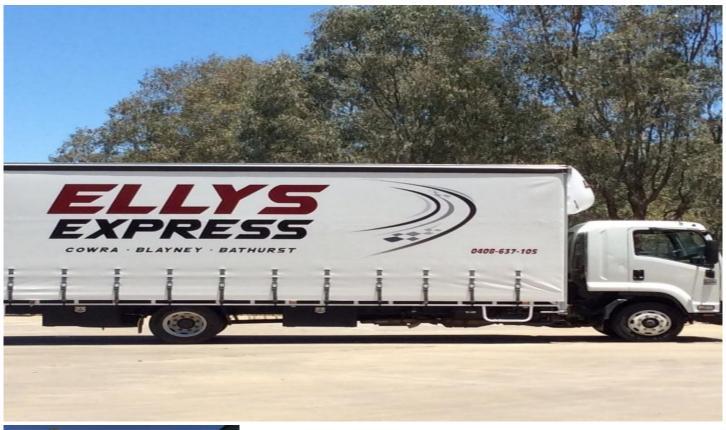

## Inclusions:

- 2013 - 850 Isuzu 7 metre truck with left hand front roller door for smaller parcels, 7 metre tray with curtain sides

Price: Expression Of Interest - Closing 30th April 2024

**View**: https://www.flemingspropertyservices.com/sale/nsw/central-west/cowra/residential/house/7799775