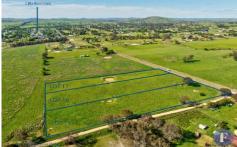

## 16/ Nelson Lane Boorowa NSW

Flemings Boorowa is pleased to present Lot 16 Nelson Lane, Boorowa to the market for sale.

Conveniently situated on the southern edge of Boorowa is this 2.05acres\* (8312sqm\*) allotment which is zoned R2 low density residential.

This is a highly sought-after residential building block allowing for a comfortable regional lifestyle. Purchase 1 lot or all 3 lots to make a larger 6acre\* allotment.