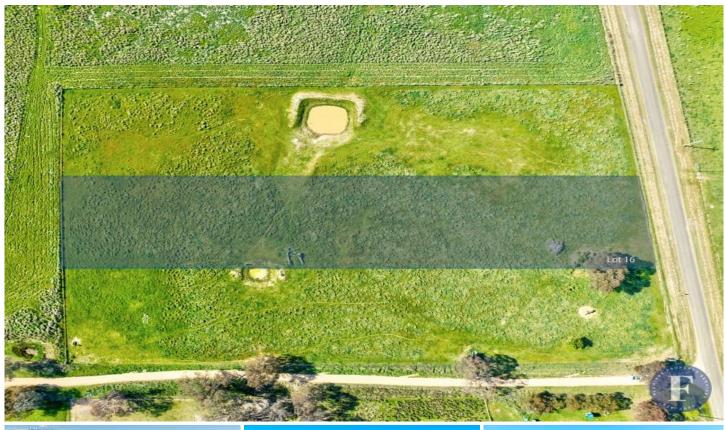

## 16/ Nelson Lane Boorowa NSW

Flemings Boorowa is pleased to present Lot 16 Nelson Lane, Boorowa to the market for sale.

Conveniently situated on the southern edge of Boorowa is this 2.05acres\* (8312sqm\*) allotment which is zoned R2 low density residential.

## Features:

- 8312sqm\* gently sloping, regular shaped block
- Sealed road access
- Power available, not connected
- Perfectly located 1.7km\* from the Boorowa CBD

This is a perfect opportunity to secure a neat parcel of land