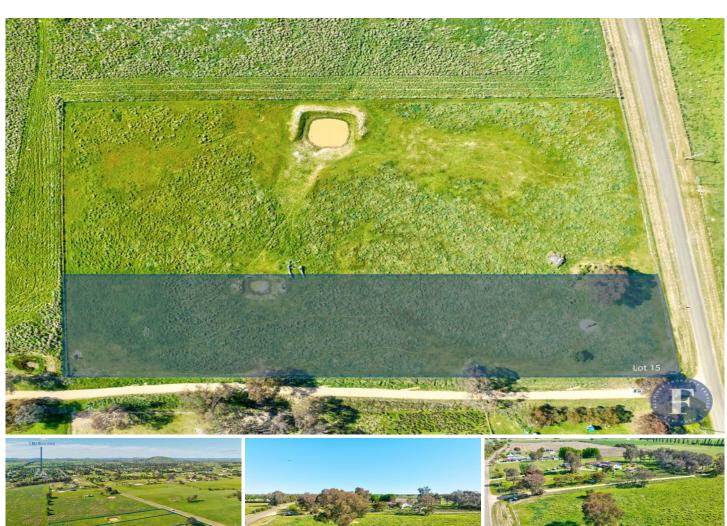

## 15/ Nelson Lane Boorowa NSW

Flemings Boorowa is pleased to present Lot 15 Nelson Lane, Boorowa to the market for sale.

Conveniently situated on the southern edge of Boorowa is this 2.08acres\* (8417sqm\*) allotment which is zoned R2 low density residential.

This is a highly sought-after residential building block allowing for a comfortable regional lifestyle. Purchase 1 lot or all 3 lots to make a larger 6acre\* allotment.

## Features:

- 8417sqm\* gently sloping, regular shaped block
- Sealed road access
- Power available, not connected
- Well watered dam
- Perfectly located 1.7km\* from the Boorowa CBD

**Price** : \$350,000 **Land Size** : 8417 sqm