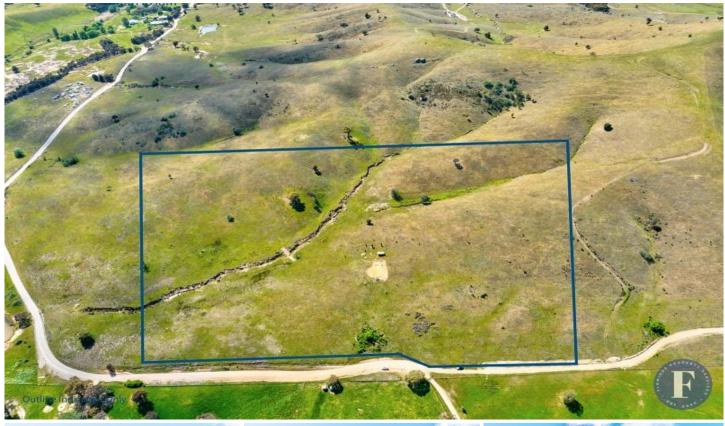

## 216 Eldridges Lane Taylors Flat NSW

Flemings Boorowa is pleased to present 216 Eldridges Lane, Taylors Flat to the market for sale.

This small picturesque acreage of 15.29ha\* (37.8acres\*) is a rare find. The block is located 49km\* from Boorowa and provides a neat little spot to build a weekender.

## Features:

- -15.29ha\* (37.8acres\*) open pasture
- Cleared shed site
- Unassembled shed 17.5m x 7m x 3m which includes a veranda
- Small shed with toilet
- Septic tank
- Two 1000 litre water tanks

Tucked away in a corner at the base of an undulating hill,