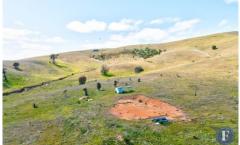

## Features:

- -15.29ha\* (37.8acres\*) open pasture
- Cleared shed site
- Unassembled shed 17.5m x 7m x 3m which includes a veranda
- Small shed with toilet
- Septic tank
- Two 1000 litre water tanks

Tucked away in a corner at the base of an undulating hill,