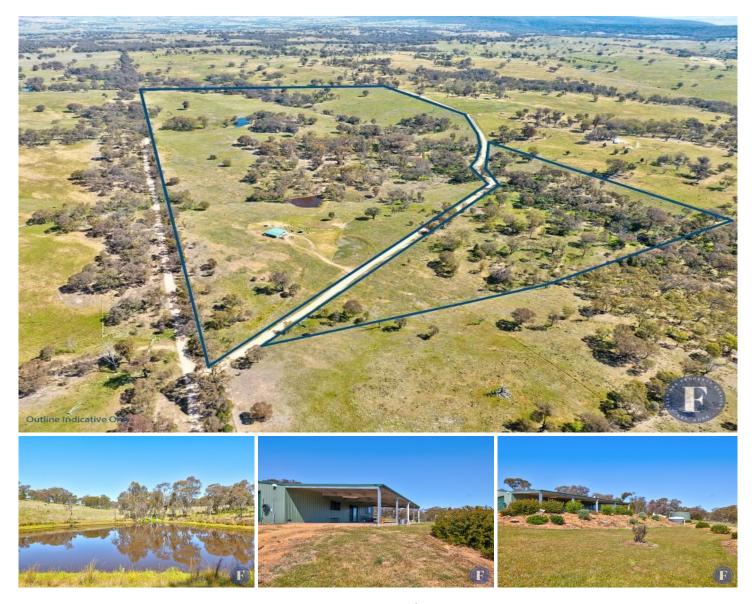

## **15 Elliotts Road Crowther NSW**

Flemings Young is pleased to present 15 Elliotts Road, Crowther to the market for sale. 15 Elliotts Road consists of approx. 46Ha\* (113 acres\*) of gently sloping to undulating country, with patchy scattered timber throughout. Constructed on the property is a large shed, half converted into a neat and tidy getaway retreat!

Features Include:

- Fully fenced land comprising of 113 acres\*, divided into two portions on both sides of Elliotts Road
- Open plan kitchenette with slow combustion wood fire
- Large living space and separate area for bedding
- Modern bathroom with shower, vanity, and toilet
- Half of the shed is ideal for storage purposes with concrete floors and power
- Lean too, rainwater tanks, dams and semi-permanent