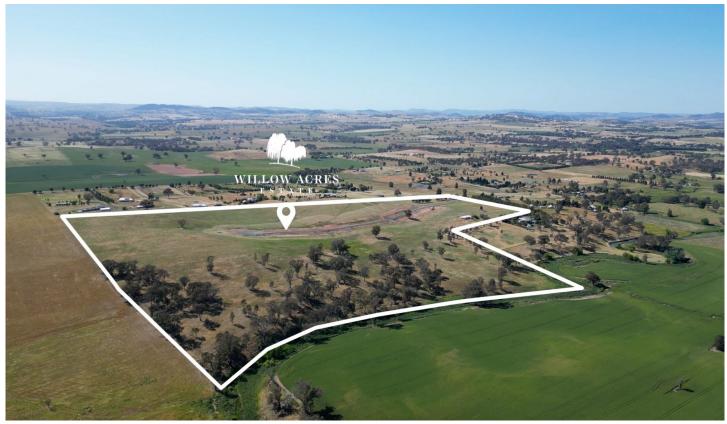

## Cowra

Flemings Cowra is pleased to present Willow Acres Estate, Cowra to the market for sale.

Set amongst incredible views of the surrounding landscapes, Willow Acres offers a selection of generous lot sizes, ranging from 5 to 8.5 acres\*.

Five parcels of land offer coveted creek frontage. Additionally, all lots benefit from sealed road access, ensuring ease of transportation and the enjoyment of the picturesque countryside.

Each block includes rural fencing, connected electricity and town water, so you can easily bring your dream home to life