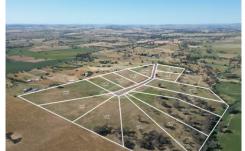

## Cowra

Flemings Cowra is pleased to present Willow Acres Estate, Cowra to the market for sale.

Set amongst incredible views of the surrounding landscapes, Willow Acres offers a selection of generous lot sizes, ranging from 5 to 8.5 acres\*.

Five parcels of land offer coveted creek frontage. Additionally, all lots benefit from sealed road access, ensuring ease of transportation and the enjoyment of the picturesque countryside.

Each block includes rural fencing, connected electricity and town water, so you can easily bring your dream home to life