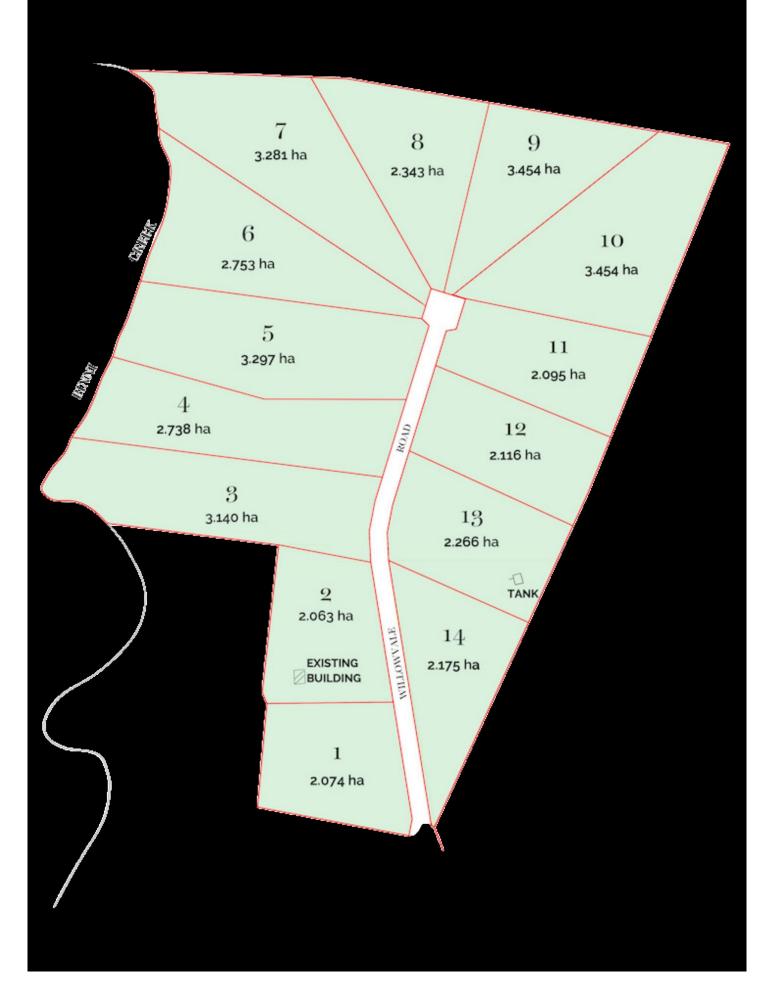

## Cowra

Flemings Cowra is pleased to present Willow Acres Estate, Cowra to the market for sale.

Set amongst incredible views of the surrounding landscapes, Willow Acres offers a selection of generous lot sizes, ranging from 5 to 8.5 acres\*.

Five parcels of land offer coveted creek frontage. Additionally, all lots benefit from sealed road access, ensuring ease of transportation and the enjoyment of the picturesque countryside.

Each block includes rural fencing, connected electricity and town water, so you can easily bring your dream home to life