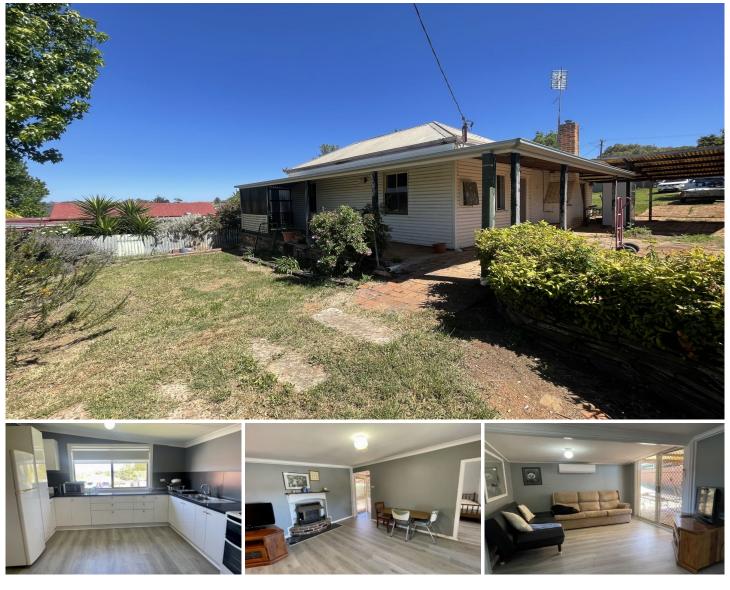

## 5 Emily Street Young NSW

Flemings Young are pleased to present 5 Emily Street, Young to the market for lease.

Features include:

- Two bedrooms
- Split system air conditioning
- Open-plan kitchen, living and dining area
- Carport
- Small garden shed
- Second toilet outside