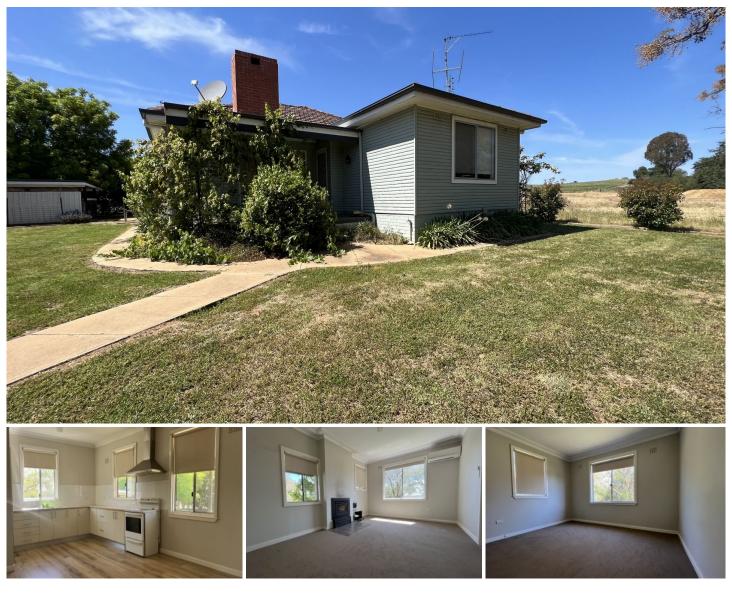

## 42 Erin Road Harden NSW

Flemings Harden is pleased to present 42 Erin Road, Harden to the market for rent.

A comfortable two bedroom farm cottage situated approximately 3.7km\* from the township of Harden.

## Features include:

- Two bedrooms
- Large bright living room
- Good size kitchen flooded with natural light
- Modern bathroom with seperate toilet
- Internal laundry
- Split system reverse cycle plus slow combustion wood fire place
- Single carport plus ample off street parking
- Fully fenced rear yard with hills hoist
- Large paddock around house yard included