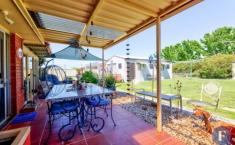

## Features Include:

- Three bedrooms, all with built-in robes
- Optional fourth bedroom/sun or craft room with reverse-cycle air-conditioning
- Fully renovated open plan kitchen/dining
- Separate living room
- Plantation shutters throughout
- Enclosed courtyard entrance