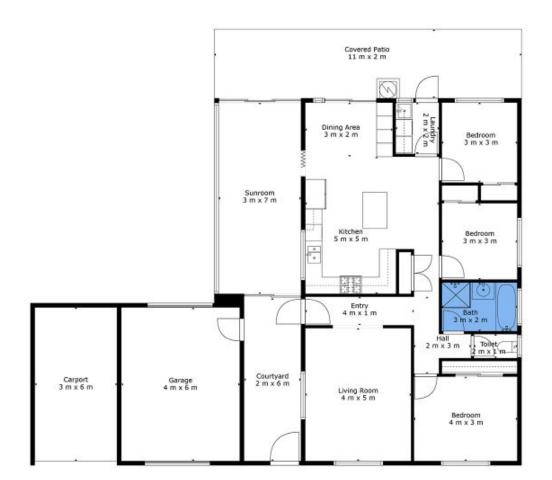

## Features Include:

- Three bedrooms, all with built-in robes
- Optional fourth bedroom/sun or craft room with reverse-cycle air-conditioning
- Fully renovated open plan kitchen/dining
- Separate living room
- Plantation shutters throughout
- Enclosed courtyard entrance

## 4 📭 1 🔓 3 🗬

**Price** : \$ 500,000 **Land Size** : 803 sqm

**View**: https://www.flemingspropertyservices.com/s

ale/nsw/riverina/cootamundra/residential/ho

use/7780545

Nick Ashe 02 6942 2480

Chris Ryan 02 6942 2480