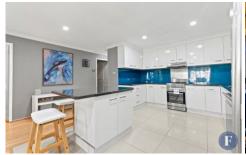

## Features Include:

- Three bedrooms, all with built-in robes
- Optional fourth bedroom/sun or craft room with reverse-cycle air-conditioning
- Fully renovated open plan kitchen/dining
- Separate living room
- Plantation shutters throughout
- Enclosed courtyard entrance