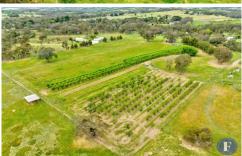

## 10 Ratho Road Young NSW

Flemings Young is pleased to present 10 Ratho Road, Young to the market for sale.

A lovingly looked after 5.46ha\* (13.49 acres\*) parcel of land offering an array of established fruit trees together with grazing pasture.