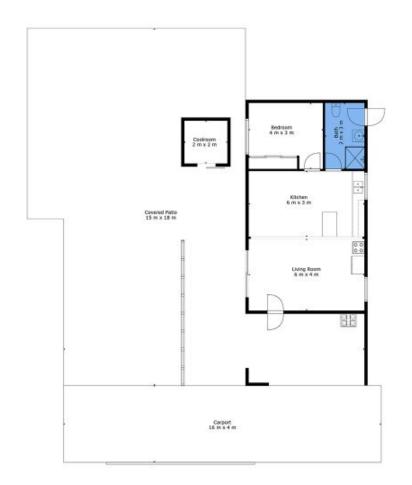

## Featuring:

- One bedroom with built in robe
- Open plan kitchen and large living area
- Modern bathroom
- Covered entertaining area
- Stock proof fencing
- Bore providing irrigation to the land