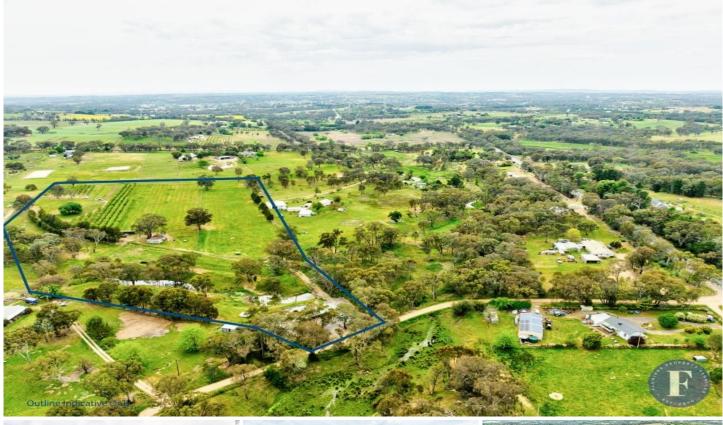

## 10 Ratho Road Young NSW

Flemings Young is pleased to present 10 Ratho Road, Young to the market for sale.

A lovingly looked after 5.46ha\* (13.49 acres\*) parcel of land offering an array of established fruit trees together with grazing pasture.

With the added bonus of a neat one bedroom dwelling, this is sure to appeal to anyone looking for a peaceful country escape with plenty of potential to value add along the way.