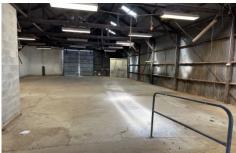

- Separate office space.
- Toilet on site.

- Rear lane access with large sliding doors at the rear of the property.

- Roller door with two large windows to the front of the property.

- Concrete floors throughout.