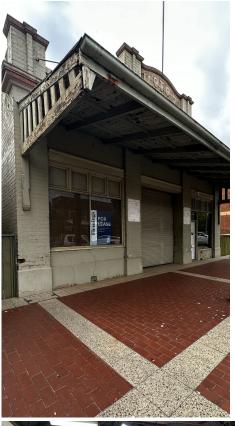

## 19 Marsden Street Boorowa NSW

Flemings Boorowa are pleased to present 19 Marsden Street to the market for lease.

This centrally located flexible space would be ideal for any business venture.

Features include:

- Separate office space.
- Toilet on site.

- Rear lane access with large sliding doors at the rear of the property.

- Roller door with two large windows to the front of the property.

- Concrete floors throughout.