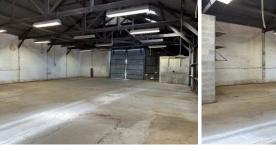

- Separate office space.
- Toilet on site.

- Rear lane access with large sliding doors at the rear of the property.

- Roller door with two large windows to the front of the property.

- Concrete floors throughout.