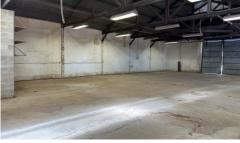

- Separate office space.
- Toilet on site.

- Rear lane access with large sliding doors at the rear of the property.

- Roller door with two large windows to the front of the property.

- Concrete floors throughout.