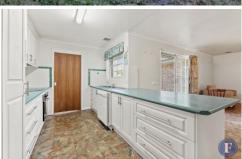

## Featuring:

- ? Five bedrooms, three with built-in robes, main with WIR and ensuite
- ? Renovated bathroom with shower and toilet and additional powder room
- ? Formal living area
- ? Open plan kitchen, living & dining area
- ? Modern kitchen with electric stove top/oven, dishwasher and ample storage