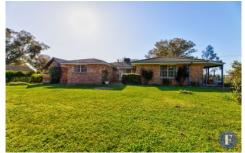

## 1960 Back Creek Road Kingsvale NSW

Flemings Harden is pleased to present 'Ondiong' 1960 Back Creek Road, Kingsvale, to the market for sale.

This very well presented five bedroom brick veneer home is set on 8.8ha\* (21.95 acres). The house boasts two living areas, modern kitchen, bathroom & ensuite, converted studio, great shedding and expansive rural views.