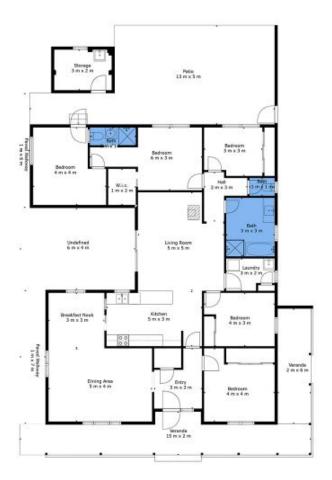

## 1960 Back Creek Road Kingsvale NSW

Flemings Harden is pleased to present 'Ondiong' 1960 Back Creek Road, Kingsvale, to the market for sale.

This very well presented five bedroom brick veneer home is set on 8.8ha\* (21.95 acres). The house boasts two living areas, modern kitchen, bathroom & ensuite, converted studio, great shedding and expansive rural views.

## Featuring:

- ? Five bedrooms, three with built-in robes, main with WIR and ensuite
- ? Renovated bathroom with shower and toilet and additional powder room
- ? Formal living area
- ? Open plan kitchen, living & dining area
- ? Modern kitchen with electric stove top/oven, dishwasher and ample storage