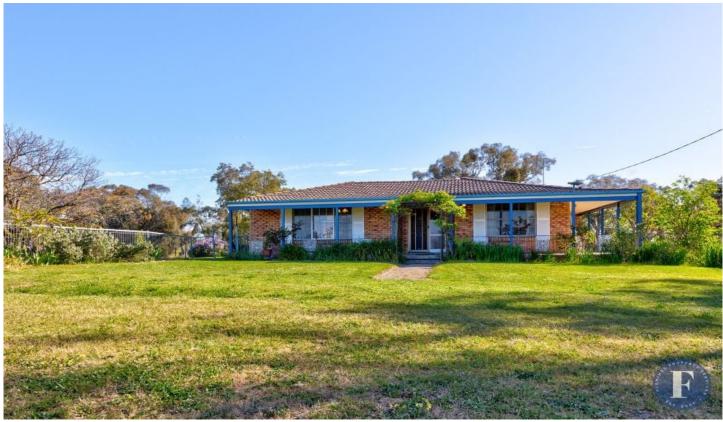

## 1960 Back Creek Road Kingsvale NSW

Flemings Harden is pleased to present 'Ondiong' 1960 Back Creek Road, Kingsvale, to the market for sale.

This very well presented five bedroom brick veneer home is set on 8.8ha\* (21.95 acres). The house boasts two living areas, modern kitchen, bathroom & ensuite, converted studio, great shedding and expansive rural views.

## Featuring:

- ? Five bedrooms, three with built-in robes, main with WIR and ensuite
- ? Renovated bathroom with shower and toilet and additional powder room
- ? Formal living area
- ? Open plan kitchen, living & dining area
- ? Modern kitchen with electric stove top/oven, dishwasher and ample storage